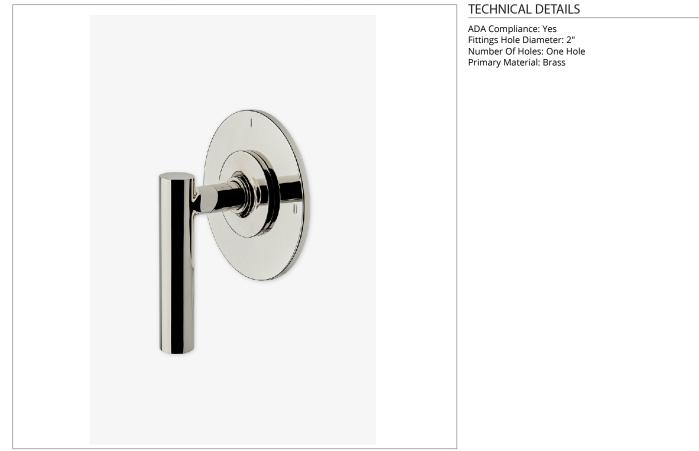

## B2P120

Bond Solo Series Two Way Pressure Balance Diverter Trim with Roman Numerals and Straight Lever Handle

SHOWN IN BOND SOLO SERIES TWO WAY PRESSURE BALANCE DIVERTER TRIM WITH ROMAN NUMERALS AND STRAIGHT LEVER HANDLE | B2P120

## BOND

Bond Solo Series Two Way Pressure Balance Diverter Trim with Roman Numerals and Straight Lever Handle

B2P120