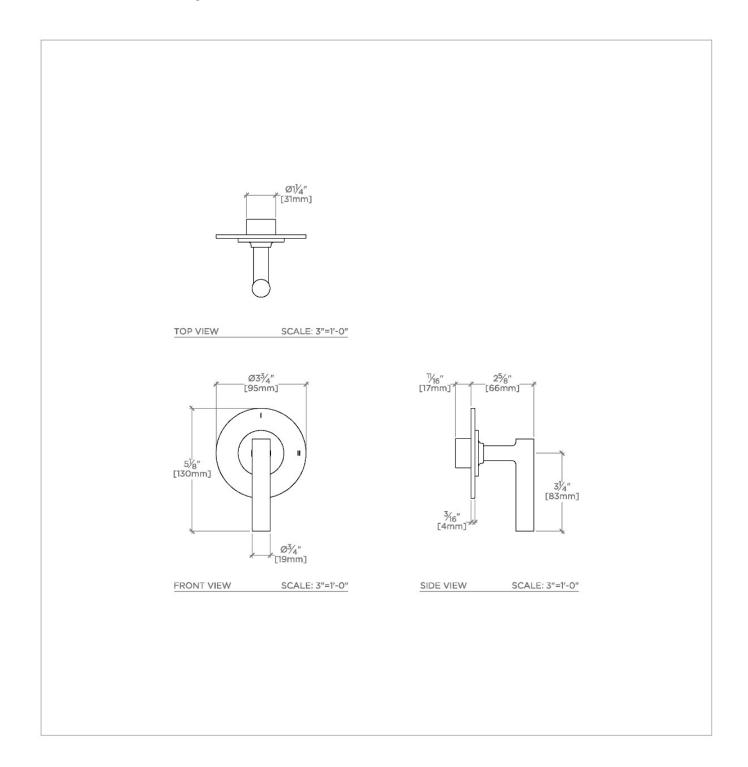

## B2P120

Bond Solo Series Two Way Pressure Balance Diverter Trim with Roman Numerals and Straight Lever Handle

SHOWN IN BOND SOLO SERIES TWO WAY PRESSURE BALANCE DIVERTER TRIM WITH ROMAN NUMERALS AND STRAIGHT LEVER HANDLE | B2P120

Lever Handle

For use with a Pressure Balance shower system and two waterway outlets such as a handshower, shower head, or tub spout Stocked in Chrome, Nickel, Brass and Dark Nickel

Requires rough valve, sold separately: GUDV2P (USA) or GU2PDV (UK/International)

## BOND

Bond Solo Series Two Way Pressure Balance Diverter Trim with Roman Numerals and Straight Lever Handle

B2P120