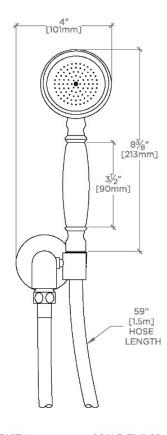

Riverun Handshower on Hook

TOP VIEW

SCALE: 3"=1'-0"

ADAPTER INCLUDED - INTERNATIONAL USE ONLY

FRONT VIEW

SCALE: 3"=1'-0"

SIDE VIEW

SCALE: 3"=1'-0"