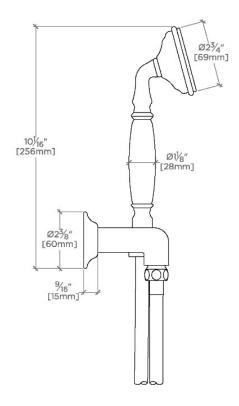

Riverun Handshower on Hook

TOP VIEW

SCALE: 3"=1'-0"

ADAPTER INCLUDED - INTERNATIONAL USE ONLY

FRONT VIEW

SCALE: 3"=1'-0"

SIDE VIEW

SCALE: 3"=1'-0"