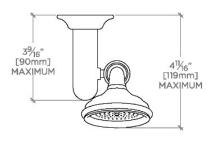

Riverun Handshower on Hook

TOP VIEW

SCALE: 3"=1'-0"

ADAPTER INCLUDED - INTERNATIONAL USE ONLY

FRONT VIEW

SCALE: 3"=1'-0"

SIDE VIEW

SCALE: 3"=1'-0"