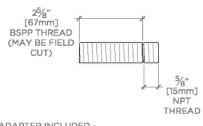

Riverun Handshower on Hook

TOP VIEW

SCALE: 3"=1'-0"

ADAPTER INCLUDED - INTERNATIONAL USE ONLY

FRONT VIEW

SCALE: 3"=1'-0"

SIDE VIEW

SCALE: 3"=1'-0"