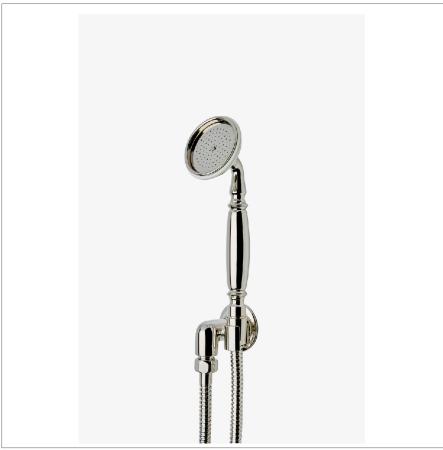

## WATERWORKS

RIVERUN RRHS01

Riverun Handshower on Hook

**TECHNICAL DETAILS** 

SHOWN IN RIVERUN HANDSHOWER ON HOOK | RRHS01

INSPIRATION CODES & STANDARDS

This new American classic was designed with simplicity in mind. Featuring streamlined forms and honest details, it?s the epitome of quiet elegance.

**PRODUCT FEATURES** 

**CERTIFICATIONS** 

2 3/4" head

Features a Fixed Spray Pattern

Stocked in Nickel and Brass

Available in 1.75gpm (6.6L/min) flow rate

PRODUCT (NOTES)

RIVERUN RRHS01