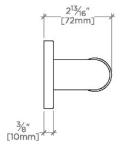

## **CERTIFICATIONS**

PRODUCT (NOTES)

ESSENTIALS EGB230

Essentials Modern 30" Grab Bar

TOP VIEW SCALE: 3"=1'-0"

FRONT VIEW SCALE: 3"=1'-0"

SIDE VIEW SCALE: 3"=1'-0"