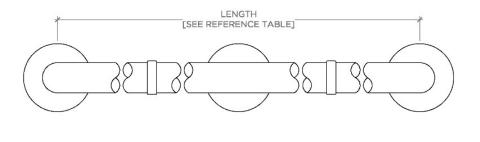

## **CERTIFICATIONS**

PRODUCT (NOTES)

ESSENTIALS EGB230

Essentials Modern 30" Grab Bar

TOP VIEW SCALE: 3"=1'-0"

FRONT VIEW SCALE: 3"=1'-0"

SIDE VIEW SCALE: 3"=1'-0"