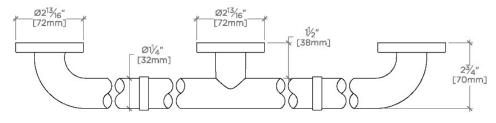

## **CERTIFICATIONS**

PRODUCT (NOTES)

ESSENTIALS EGB230

Essentials Modern 30" Grab Bar

TOP VIEW SCALE: 3"=1'-0"

FRONT VIEW SCALE: 3"=1'-0"

SIDE VIEW SCALE: 3"=1'-0"