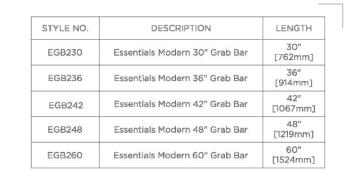

ESSENTIALS EGB230

Essentials Modern 30" Grab Bar

TECHNICAL DETAILS

SHOWN IN ESSENTIALS MODERN 30" GRAB BAR | EGB230