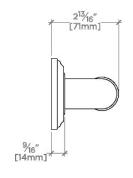

Essentials Classic 60" Grab Bar

TOP VIEW SCALE: 3"=1'-0"

FRONT VIEW SCALE: 3"=1'-0"

SIDE VIEW SCALE: 3"=1'-0"