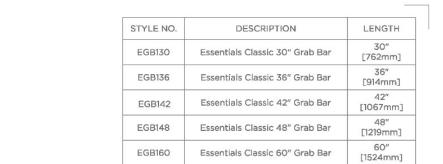

ESSENTIALS EGB160

Essentials Classic 60" Grab Bar

**TECHNICAL DETAILS** 

SHOWN IN ESSENTIALS CLASSIC 60" GRAB BAR  $\mid$  EGB160

Essentials Classic 60" Grab Bar

TOP VIEW SCALE: 3"=1'-0"

FRONT VIEW SCALE: 3"=1'-0"

SIDE VIEW SCALE: 3"=1'-0"