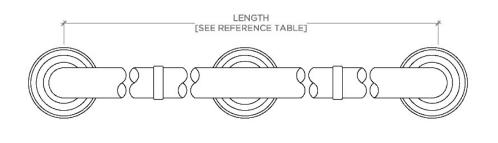

ESSENTIALS EGB160

Essentials Classic 60" Grab Bar

**TECHNICAL DETAILS** 

SHOWN IN ESSENTIALS CLASSIC 60" GRAB BAR  $\mid$  EGB160

Essentials Classic 60" Grab Bar

TOP VIEW SCALE: 3"=1'-0"

FRONT VIEW SCALE: 3"=1'-0"

SIDE VIEW SCALE: 3"=1'-0"