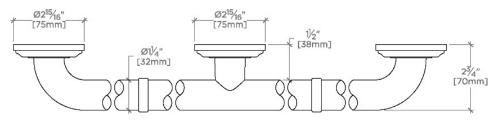

ESSENTIALS EGB160

Essentials Classic 60" Grab Bar

**TECHNICAL DETAILS** 

SHOWN IN ESSENTIALS CLASSIC 60" GRAB BAR  $\mid$  EGB160

Essentials Classic 60" Grab Bar

TOP VIEW SCALE: 3"=1'-0"

FRONT VIEW SCALE: 3"=1'-0"

SIDE VIEW SCALE: 3"=1'-0"