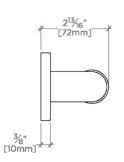

SCALE: 3"=1'-0"

FRONT VIEW

TOP VIEW

SCALE: 3"=1'-0"

SIDE VIEW SCALE: 3"=1'-0"

EGB260