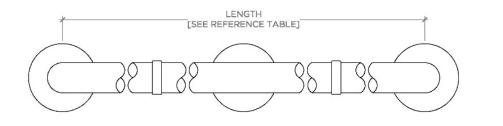

# ESSENTIALS

Essentials Modern 60" Grab Bar

| STYLE NO. | DESCRIPTION                    | LENGTH          |
|-----------|--------------------------------|-----------------|
| EGB230    | Essentials Modern 30" Grab Bar | 30"<br>[762mm]  |
| EGB236    | Essentials Modern 36" Grab Bar | 36"<br>[914mm]  |
| EGB242    | Essentials Modern 42" Grab Bar | 42"<br>[1067mm] |
| EGB248    | Essentials Modern 48" Grab Bar | 48"<br>[1219mm] |
| EGB260    | Essentials Modern 60" Grab Bar | 60"<br>[1524mm] |

SCALE: 3"=1'-0"

FRONT VIEW

TOP VIEW

SCALE: 3"=1'-0"

SIDE VIEW SCALE: 3"=1'-0"

EGB260