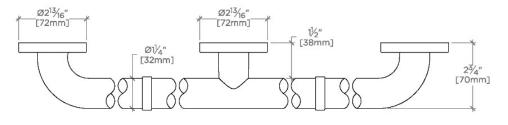

SCALE: 3"=1'-0"

FRONT VIEW

TOP VIEW

SCALE: 3"=1'-0"

SIDE VIEW SCALE: 3"=1'-0"

EGB260