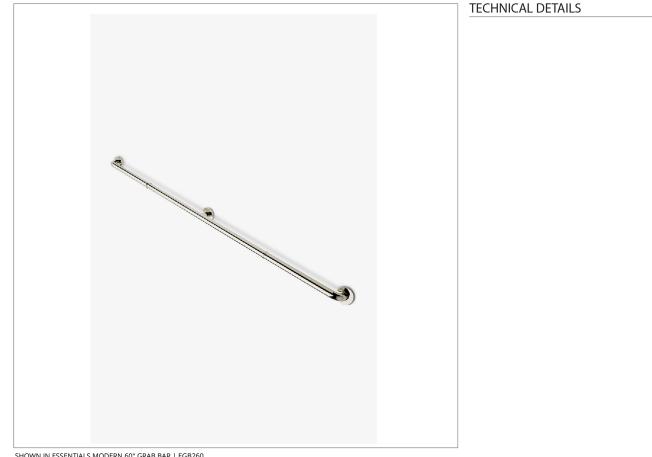

## **ESSENTIALS**

Essentials Modern 60" Grab Bar

SHOWN IN ESSENTIALS MODERN 60" GRAB BAR | EGB260