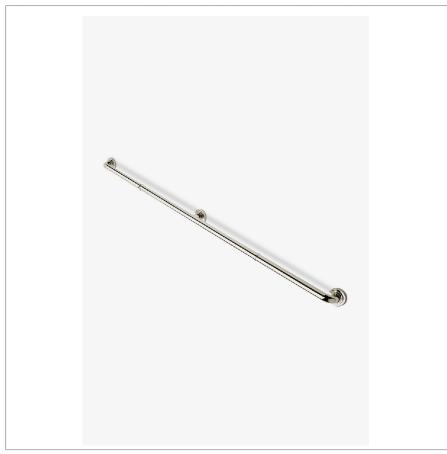

ESSENTIALS EGB360

Essentials Transitional 60" Grab Bar

**TECHNICAL DETAILS** 

Shown in essentials transitional 60" grab bar | EGB360