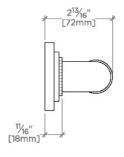

## **CERTIFICATIONS**

PRODUCT (NOTES)

ESSENTIALS EGB360

Essentials Transitional 60" Grab Bar

TOP VIEW SCALE: 3"=1'-0"

FRONT VIEW SCALE: 3"=1'-0"

SIDE VIEW SCALE: 3"=1'-0"