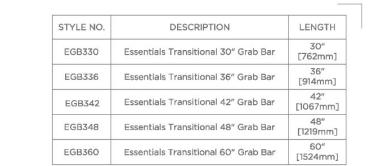

ESSENTIALS EGB360

Essentials Transitional 60" Grab Bar

**TECHNICAL DETAILS** 

Shown in essentials transitional 60" grab bar | EGB360