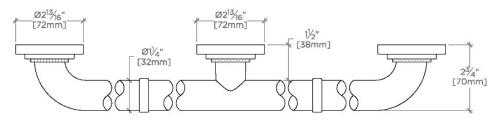

## **CERTIFICATIONS**

PRODUCT (NOTES)

ESSENTIALS EGB360

Essentials Transitional 60" Grab Bar

TOP VIEW SCALE: 3"=1'-0"

FRONT VIEW SCALE: 3"=1'-0"

SIDE VIEW SCALE: 3"=1'-0"