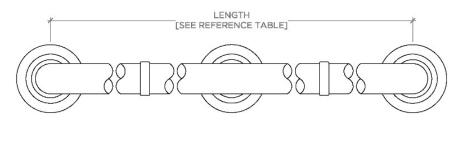

## **CERTIFICATIONS**

PRODUCT (NOTES)

ESSENTIALS EGB360

Essentials Transitional 60" Grab Bar

TOP VIEW SCALE: 3"=1'-0"

FRONT VIEW SCALE: 3"=1'-0"

SIDE VIEW SCALE: 3"=1'-0"