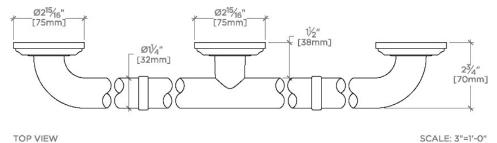

SCALE: 3"=1'-0"

LENGTH [SEE REFERENCE TABLE]

FRONT VIEW

SCALE: 3"=1'-0"

SIDE VIEW SCALE: 3"=1'-0"

### **EGB148**