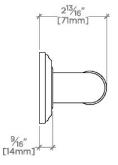

SCALE: 3"=1'-0"

LENGTH [SEE REFERENCE TABLE]

FRONT VIEW

SCALE: 3"=1'-0"

SIDE VIEW SCALE: 3"=1'-0"

### **EGB148**