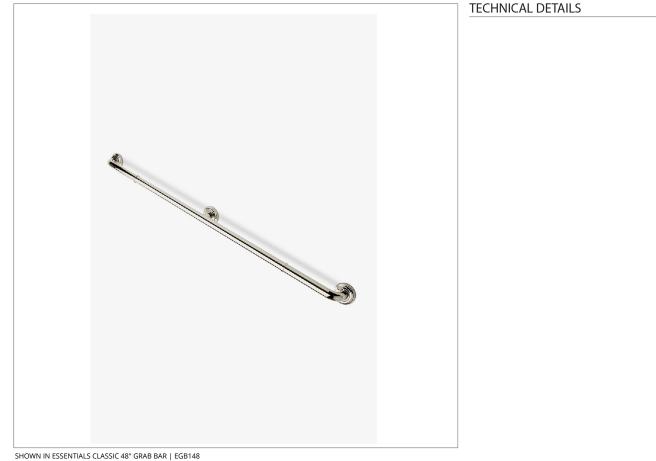

## **ESSENTIALS**

Essentials Classic 48" Grab Bar



#### **INSPIRATION**

#### **CODES & STANDARDS**

Products comply with ASTM F446- Standard Consumer Safety Specification for Grab Bars and Accessories Installed in the Bathing Area.

**PRODUCT FEATURES** 

Solid Brass

ADA Compliant

Can withstand 250lbs hold force

Classic Style

Center mounting post and escutcheon

CERTIFICATIONS

PRODUCT (NOTES)

### EGB148

# **ESSENTIALS**

Essentials Classic 48" Grab Bar

| STYLE NO. | DESCRIPTION                     | LENGTH          |
|-----------|---------------------------------|-----------------|
| EGB130    | Essentials Classic 30" Grab Bar | 30"<br>[762mm]  |
| EGB136    | Essentials Classic 36" Grab Bar | 36″<br>[914mm]  |
| EGB142    | Essentials Classic 42" Grab Bar | 42"<br>[1067mm] |
| EGB148    | Essentials Classic 48" Grab Bar | 48"<b