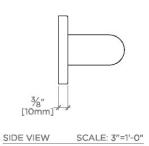

**EGB218 ESSENTIALS** 

Essentials Modern 18" Grab Bar

**TECHNICAL DETAILS** 

SHOWN IN ESSENTIALS MODERN 18" GRAB BAR | EGB218

## PRODUCT (NOTES)

ESSENTIALS EGB218

Essentials Modern 18" Grab Bar