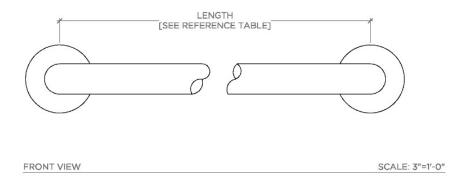

**EGB218 ESSENTIALS** 

Essentials Modern 18" Grab Bar

**TECHNICAL DETAILS** 

SHOWN IN ESSENTIALS MODERN 18" GRAB BAR | EGB218