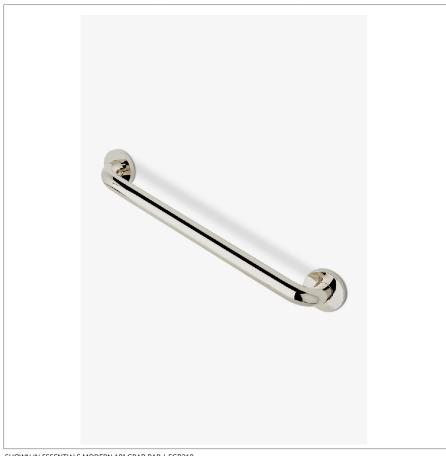

**EGB218 ESSENTIALS** 

Essentials Modern 18" Grab Bar

**TECHNICAL DETAILS** 

SHOWN IN ESSENTIALS MODERN 18" GRAB BAR | EGB218

## PRODUCT (NOTES)

ESSENTIALS EGB218

Essentials Modern 18" Grab Bar