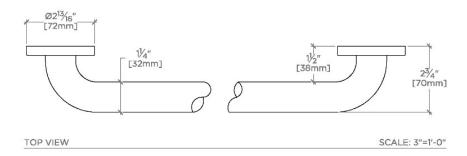

**EGB218 ESSENTIALS** 

Essentials Modern 18" Grab Bar

**TECHNICAL DETAILS** 

SHOWN IN ESSENTIALS MODERN 18" GRAB BAR | EGB218