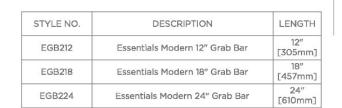

**EGB218 ESSENTIALS** 

Essentials Modern 18" Grab Bar

**TECHNICAL DETAILS** 

SHOWN IN ESSENTIALS MODERN 18" GRAB BAR | EGB218