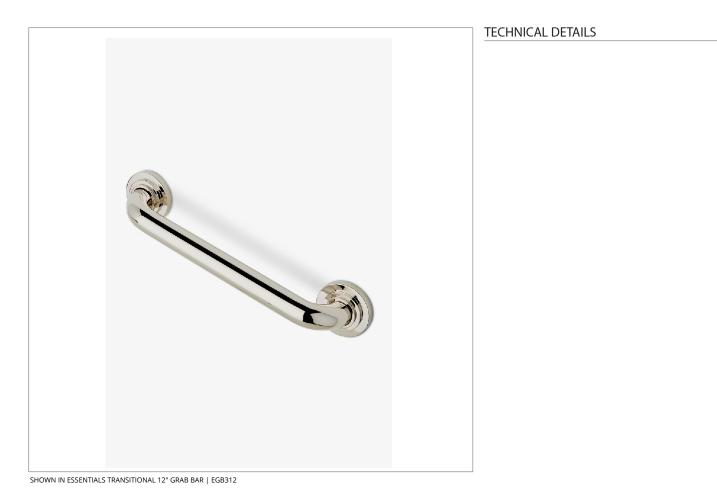

# ESSENTIALS

Essentials Transitional 12" Grab Bar



#### INSPIRATION

### CODES & STANDARDS

Products comply with ASTM F446- Standard Consumer Safety Specification for Grab Bars and Accessories Installed in the Bathing Area.

PRODUCT FEATURES

Solid Brass

ADA Compliant

Can withstand 250lbs hold force

Transitional Style

Center mounting post and escutcheon

CERTIFICATIONS

PRODUCT (NOTES)

### EGB312

# ESSENTIALS

Essentials Transitional 12" Grab Bar

| STYLE NO. | DESCRIPTION                          | LENGTH         |
|-----------|--------------------------------------|----------------|
| EGB312    | Essentials Transitional 12" Grab Bar | 12"<br>[305mm] |
| EGB318    | Essentials Transitional 18" Grab Bar | 18″<br>[457mm] |
| EGB324    | Essentials Transitional 24" Grab Bar | 24"<br>[610mm] |



# EGB312