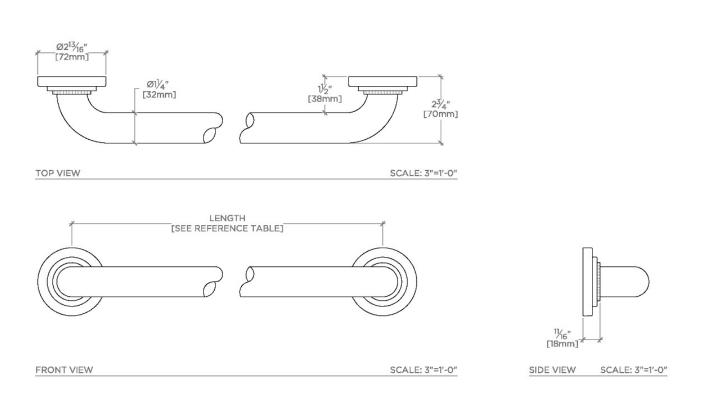

# ESSENTIALS

Essentials Transitional 12" Grab Bar

| STYLE NO. | DESCRIPTION                          | LENGTH         |
|-----------|--------------------------------------|----------------|
| EGB312    | Essentials Transitional 12" Grab Bar | 12"<br>[305mm] |
| EGB318    | Essentials Transitional 18" Grab Bar | 18″<br>[457mm] |
| EGB324    | Essentials Transitional 24" Grab Bar | 24"<br>[610mm] |