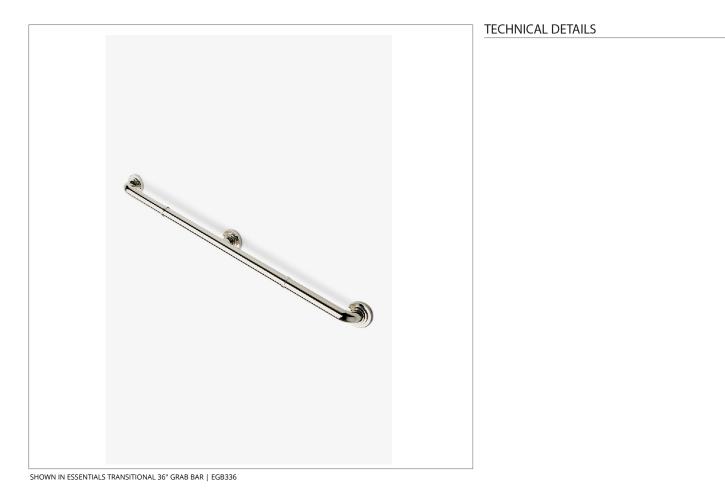

## ESSENTIALS

Essentials Transitional 36" Grab Bar



#### INSPIRATION

#### CODES & STANDARDS

Products comply with ASTM F446- Standard Consumer Safety Specification for Grab Bars and Accessories Installed in the Bathing Area.

PRODUCT FEATURES

Solid Brass

ADA Compliant

Can withstand 250lbs hold force

Transitional Style

Center mounting post and escutcheon

CERTIFICATIONS

PRODUCT (NOTES)

### EGB336

# ESSENTIALS

Essentials Transitional 36" Grab Bar

| STYLE NO. | DESCRIPTION                          | LENGTH          |
|-----------|--------------------------------------|-----------------|
| EGB330    | Essentials Transitional 30" Grab Bar | 30"<br>[762mm]  |
| EGB336    | Essentials Transitional 36" Grab Bar | 36"<br>[914mm]  |
| EGB342    | Essentials Transitional 42" Grab Bar | 42"<br>[1067mm] |
| EGB348    | Essentials Transition