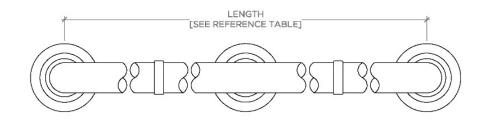

# ESSENTIALS

Essentials Transitional 36" Grab Bar

| STYLE NO. | DESCRIPTION                          | LENGTH          |
|-----------|--------------------------------------|-----------------|
| EGB330    | Essentials Transitional 30" Grab Bar | 30"<br>[762mm]  |
| EGB336    | Essentials Transitional 36" Grab Bar | 36"<br>[914mm]  |
| EGB342    | Essentials Transitional 42" Grab Bar | 42"<br>[1067mm] |
| EGB348    | Essentials Transitional 48" Grab Bar | 48"<br>[1219mm] |
| EGB360    | Essentials Transitional 60" Grab Bar | 60"<br>[1524mm] |

SCALE: 3"=1'-0"

FRONT VIEW

TOP VIEW

SCALE: 3"=1'-0"

SIDE VIEW SCALE: 3"=1'-0"