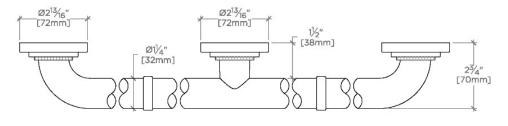

SCALE: 3"=1'-0"

FRONT VIEW

TOP VIEW

SCALE: 3"=1'-0"

SIDE VIEW SCALE: 3"=1'-0"

# ESSENTIALS

Essentials Transitional 36" Grab Bar

| STYLE NO. | DESCRIPTION                          | LENGTH          |
|-----------|--------------------------------------|-----------------|
| EGB330    | Essentials Transitional 30" Grab Bar | 30"<br>[762mm]  |
| EGB336    | Essentials Transitional 36" Grab Bar | 36"<br>[914mm]  |
| EGB342    | Essentials Transitional 42" Grab Bar | 42"<br>[1067mm] |
| EGB348    | Essentials Transitional 48" Grab Bar | 48"<br>[1219mm] |
| EGB360    | Essentials Transitional 60" Grab Bar | 60"<br>[1524mm] |