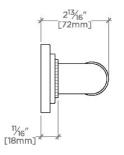

Transitional Style

Center mounting post and escutcheon

CERTIFICATIONS

PRODUCT (NOTES)

SCALE: 3"=1'-0"

FRONT VIEW

TOP VIEW

SCALE: 3"=1'-0"

SIDE VIEW SCALE: 3"=1'-0"