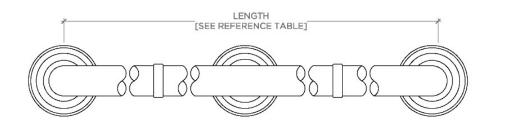

# **ESSENTIALS**

Essentials Classic 42" Grab Bar

| STYLE NO. | DESCRIPTION                     | LENGTH          |
|-----------|---------------------------------|-----------------|
| EGB130    | Essentials Classic 30" Grab Bar | 30"<br>[762mm]  |
| EGB136    | Essentials Classic 36" Grab Bar | 36"<br>[914mm]  |
| EGB142    | Essentials Classic 42" Grab Bar | 42"<br>[1067mm] |
| EGB148    | Essentials Classic 48" Grab Bar | 48"<br>[1219mm] |
| EGB160    | Essentials Classic 60" Grab Bar | 60"<br>[1524mm] |