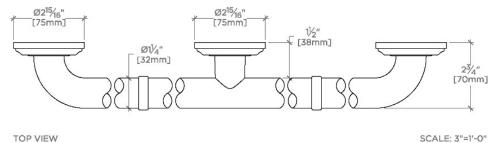

46- Standard Consumer Safety Specification for Grab Bars and Accessories Installed in the Bathing Area.

**PRODUCT FEATURES** 

Solid Brass

ADA Compliant

Can withstand 250lbs hold force

Classic Style

Center mounting post and escutcheon

CERTIFICATIONS

PRODUCT (NOTES)

### EGB142

# **ESSENTIALS**

Essentials Classic 42" Grab Bar

| STYLE NO. | DESCRIPTION                     | LENGTH          |
|-----------|---------------------------------|-----------------|
| EGB130    | Essentials Classic 30" Grab Bar | 30"<br>[762mm]  |
| EGB136    | Essentials Classic 36" Grab Bar | 36"<br>[914mm]  |
| EGB142    | Essentials Classic 42" Grab Bar | 42"<br>[1067mm] |
| EGB148    | Essentials Classic 48" Grab Bar | 48"<br>[1219mm] |
| EGB160    | Essentials Classic 60" Grab Bar | 60"<br>[1524mm] |



SCALE: 3"=1'-0"





FRONT VIEW

SCALE: 3"=1'-0"

SIDE VIEW SCALE: 3"=1'-0"