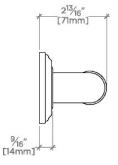

Safety Specification for Grab Bars and Accessories Installed in the Bathing Area.

**PRODUCT FEATURES** 

Solid Brass

ADA Compliant

Can withstand 250lbs hold force

Classic Style

Center mounting post and escutcheon

CERTIFICATIONS

PRODUCT (NOTES)

### EGB142

# **ESSENTIALS**

Essentials Classic 42" Grab Bar

| STYLE NO. | DESCRIPTION                     | LENGTH          |
|-----------|---------------------------------|-----------------|
| EGB130    | Essentials Classic 30" Grab Bar | 30"<br>[762mm]  |
| EGB136    | Essentials Classic 36" Grab Bar | 36"<br>[914mm]  |
| EGB142    | Essentials Classic 42" Grab Bar | 42"<br>[1067mm] |
| EGB148    | Essentials Classic 48" Grab Bar | 48"<br>[1219mm] |
| EGB160    | Essentials Classic 60" Grab Bar | 60"<br>[1524mm] |



SCALE: 3"=1'-0"





FRONT VIEW

SCALE: 3"=1'-0"

SIDE VIEW SCALE: 3"=1'-0"