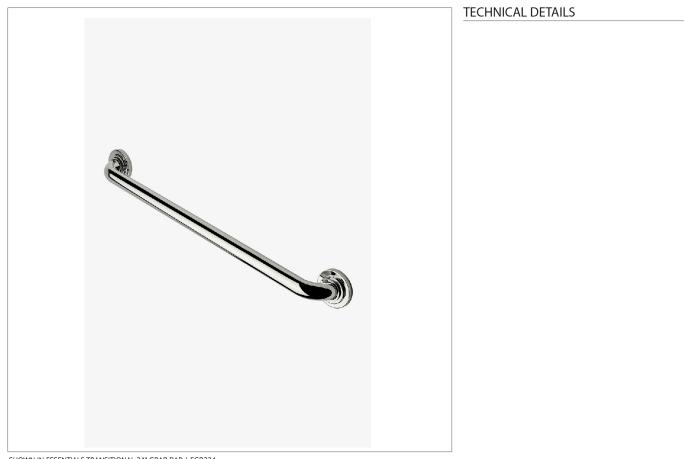

## **ESSENTIALS**

Essentials Transitional 24" Grab Bar

SHOWN IN ESSENTIALS TRANSITIONAL 24" GRAB BAR | EGB324