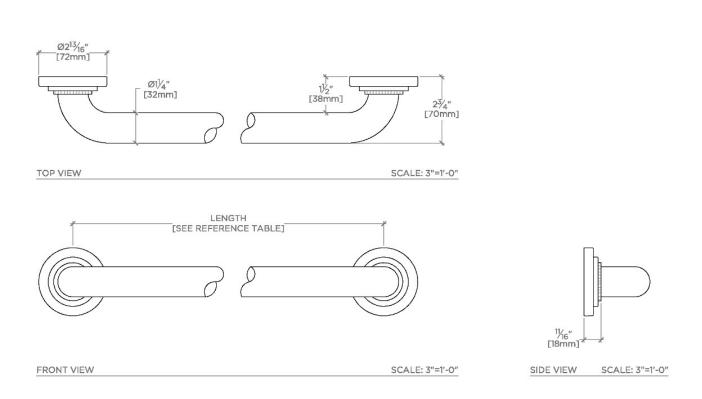

### EGB324

# ESSENTIALS

Essentials Transitional 24" Grab Bar

| STYLE NO. | DESCRIPTION                          | LENGTH         |
|-----------|--------------------------------------|----------------|
| EGB312    | Essentials Transitional 12" Grab Bar | 12"<br>[305mm] |
| EGB318    | Essentials Transitional 18" Grab Bar | 18″<br>[457mm] |
| EGB324    | Essentials Transitional 24" Grab Bar | 24"<br>[610mm] |