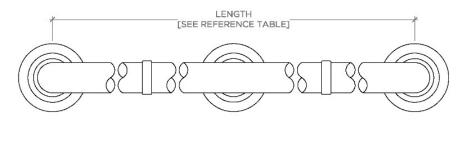

Essentials Transitional 48" Grab Bar

TOP VIEW SCALE: 3"=1'-0"

FRONT VIEW SCALE: 3"=1'-0"

SIDE VIEW SCALE: 3"=1'-0"