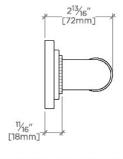

Essentials Transitional 48" Grab Bar

TOP VIEW SCALE: 3"=1'-0"

FRONT VIEW SCALE: 3"=1'-0"

SIDE VIEW SCALE: 3"=1'-0"