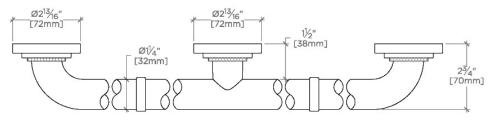

Essentials Transitional 48" Grab Bar

TOP VIEW SCALE: 3"=1'-0"

FRONT VIEW SCALE: 3"=1'-0"

SIDE VIEW SCALE: 3"=1'-0"