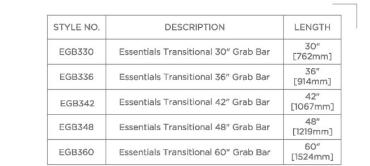

ESSENTIALS EGB348

Essentials Transitional 48" Grab Bar

**TECHNICAL DETAILS** 

Shown in essentials transitional 48" grab bar | egb348  $\,$ 