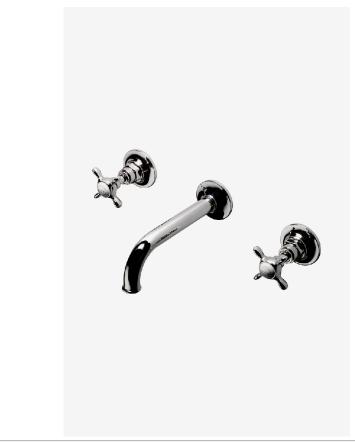

EASTON EALS66

Easton Vintage Low Profile Three Hole Wall Mounted Lavatory Faucet with Elongated Spout and Metal Cross Handles

SHOWN IN EASTON VINTAGE LOW PROFILE THREE HOLE WALL MOUNTED LAVATORY FAUCET WITH ELONGATED SPOUT AND METAL CROSS HANDLES | EALS66

# PRODUCT FEATURES

Brass metal is used for all trim and valve components

The manufacturing process encompasses casting, turning, forging, hand-fitting and hand polishing.

Easton is our most comprehensive fittings family.

Easton has a clean-lined utilitarian profile, with a slightly elongated spout.

Available in 1.2gpm (4.5L/min) flow rate