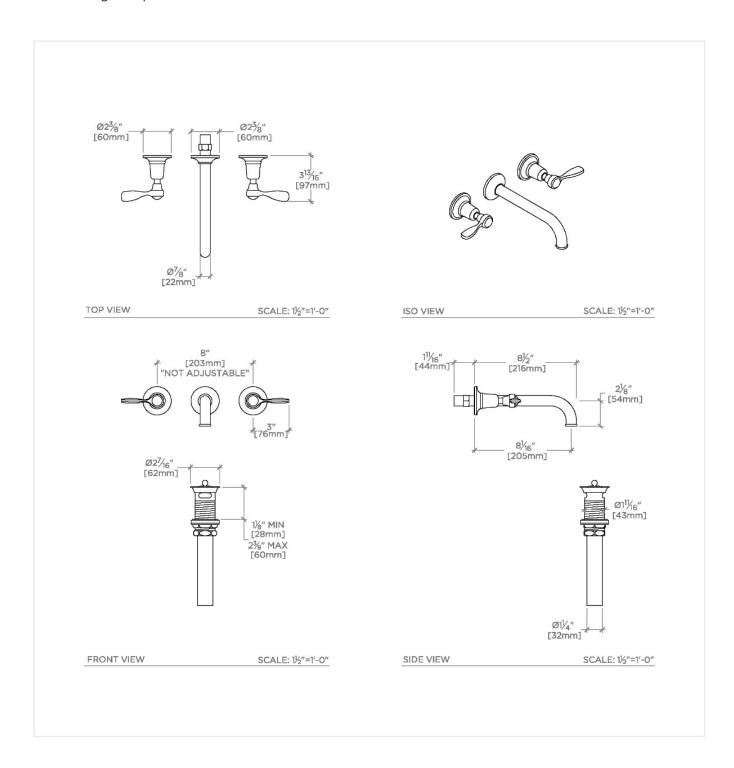

#### **TECHNICAL DETAILS**

ADA Compliance: Yes

Adjustable Versus Fixed Spray: Fixed Spray

Depth/Width: 6 1/2"

Drain Assembly Materials: Brass Drain Depth Maximum: 2 3/4" Drain Depth Minimum: 1" Drain Hole Diameter: 1 3/4" Drain Style: Lift and Turn Escutcheon Primary Material: Brass

Fittings Hole Diameters: 1 3/8" Flow Restriction Options: 1.2 Handle Spread Maximum: 8" Handle Spread Minimum: 8" Handle Turn Angle: Quarter Turn

Height: 3"

Index Color Finish And Material: White Porcelain

Index Marking: Hot/Cold Inlet Connection Size: 1/2" Inlet Connection Type: Male NPT Inlet Supply Spread Maximum: 8" Inlet Supply Spread Minimum: 8" Installation Type: Wall Mounted

Length: 15"

Number Of Handles: Two Number Of Holes: Three Hole Primary Material: Brass

Restricted Maximum Flow Rate: 1.2 gpm

Spout Swivel: N

Suggested Application: Bath Valve Material: Ceramic

Water Pressure Maximum: 85.0 psi Water Pressure Minimum: 20.0 psi Water Pressure Recommended: 45.0 psi