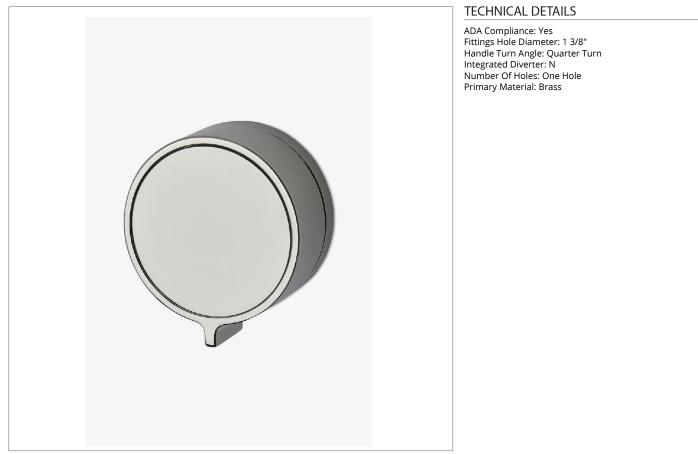

## BVC130

Bond Solo Series Volume Control with Knob Handle

SHOWN IN BOND SOLO SERIES VOLUME CONTROL WITH KNOB HANDLE | BVC130

Knob Handle

Used to control water flow to a single waterway outlet such as a showerhead, handshower, or tub spout Features Plateable Knob Handle

Stocked in Chrome, Nickel, Brass and Dark Nickel

Requires rough valve, sold separately: GUVC18/ GUVC19 or GUVC16 /GUVC17

## BOND

Bond Solo Series Volume Control with Knob Handle

BVC130