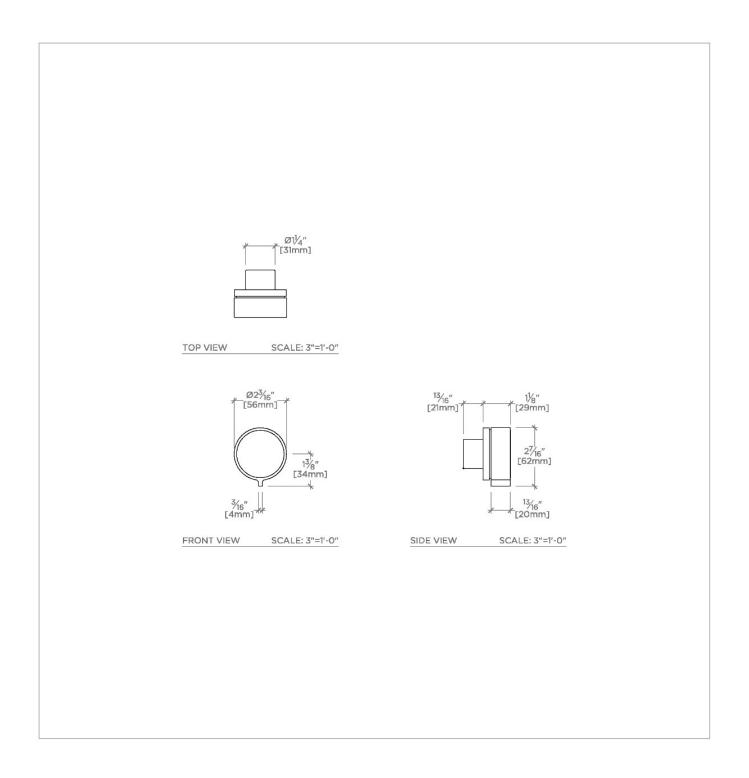

## BVC130

Bond Solo Series Volume Control with Knob Handle

SHOWN IN BOND SOLO SERIES VOLUME CONTROL WITH KNOB HANDLE | BVC130

## BOND

Bond Solo Series Volume Control with Knob Handle

BVC130