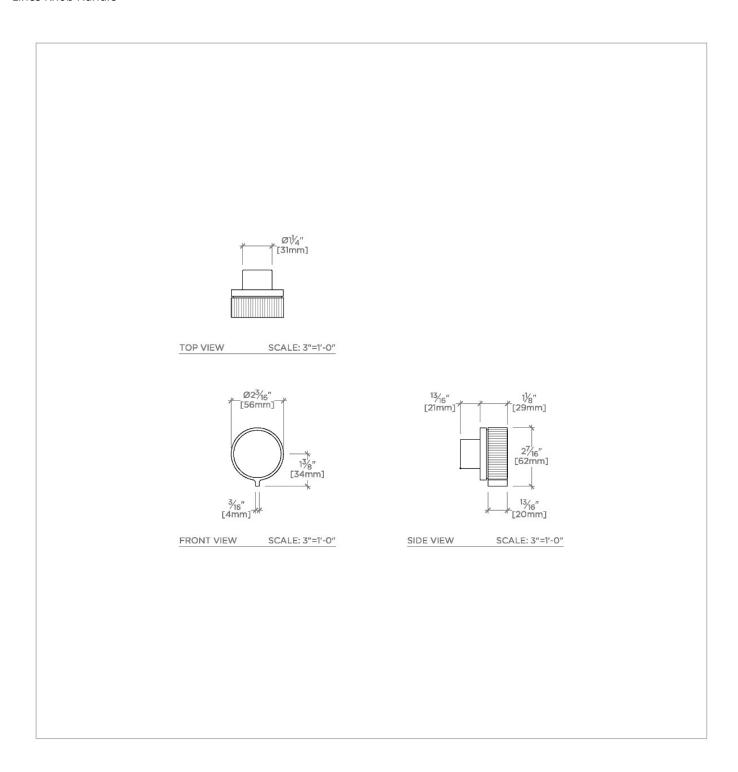

## **TECHNICAL DETAILS**

ADA Compliance: Yes Fittings Hole Diameter: 1 3/8" Handle Turn Angle: Quarter Turn Number Of Holes: One Hole Primary Material: Brass

SHOWN IN BOND UNION SERIES VOLUME CONTROL WITH ENAMEL GUILLOCHE LINES KNOB HANDLE | BVC14D