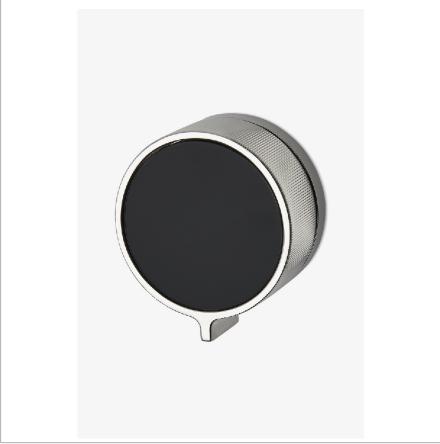

# WATERWORKS

BOND BVC14D

Bond Union Series Volume Control with Enamel Guilloche Lines Knob Handle

## **PRODUCT FEATURES**

Knob Handle

Used to control water flow to a single waterway outlet such as a showerhead, handshower, or tub spout

Features Guilloche Lines combined with Enamel Knob Handle

Stocked in Nickel and Brass

## PRODUCT (NOTES)

BOND BVC14D

Bond Union Series Volume Control with Enamel Guilloche Lines Knob Handle