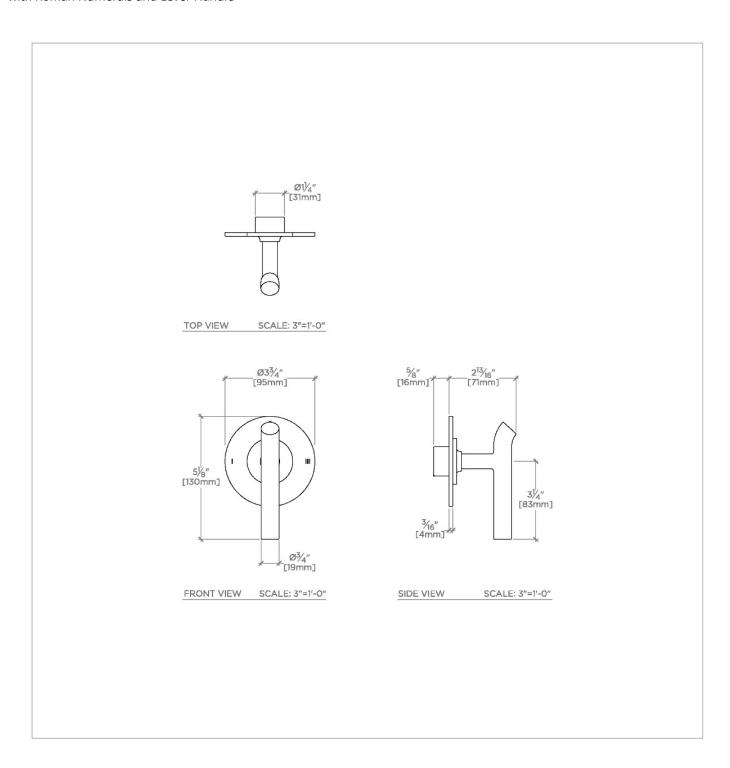

## **TECHNICAL DETAILS**

Fittings Hole Diameter: 2 1/2" Integrated Diverter: N Primary Material: Brass

**INSPIRATION CODES & STANDARDS** 

Modern designs infused with rare soul and artistry. Explore our wide range of Bond bath and kitchen elements, from fittings to fixtures to hardware.

## **PRODUCT FEATURES**

Lever Handle

For use with a Pressure Balance shower system and three waterway outlets such as a handshower, shower head, or tub spout

Feature Roman Numerals representing outlet position