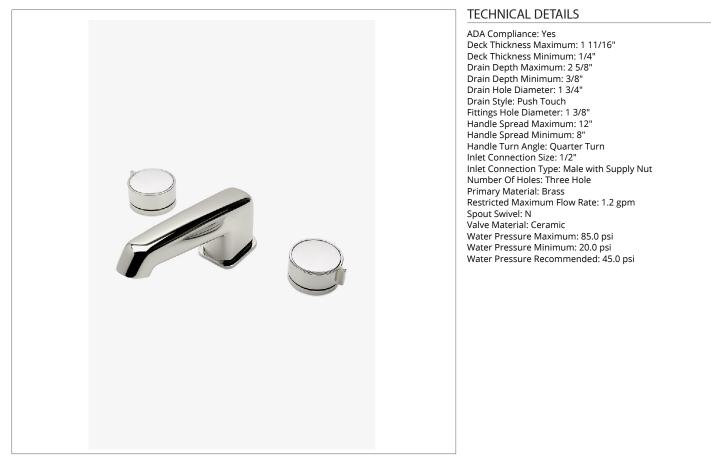

## BLS130

SHOWN IN BOND SOLO SERIES LAVATORY FAUCET WITH KNOB HANDLES | BLS130

Knob Handles

Includes European size push touch drain

Features Plateable Knob Handles

Stocked in Chrome, Nickel, Brass and Dark Nickel

Available in 1.2gpm (4.5L/min) flow rate