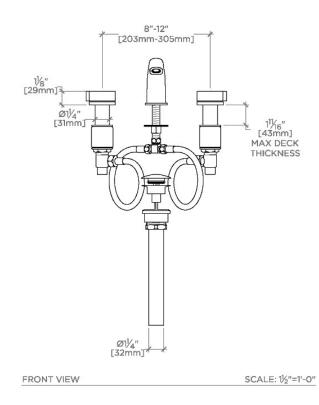

# <sup>17</sup>/<sub>8</sub>" <sup>17</sup>/<sub>8</sub>" <sup>223</sup>/<sub>6</sub>" <sup>75</sup>/<sub>8</sub>" <sup>13</sup>/<sub>8</sub>" <sup>13</sup>/<sub>8</sub>" <sup>13</sup>/<sub>8</sub>" <sup>13</sup>/<sub>8</sub>"

TOP VIEW

SCALE: 11/2"=1'-0"

SIDE VIEW

SCALE: 11/2"=1'-0"