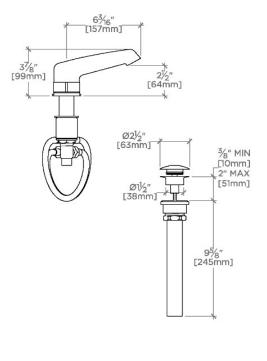

# <sup>17</sup>/<sub>8</sub>" <sup>17</sup>/<sub>8</sub>" <sup>223</sup>/<sub>6</sub>" <sup>75</sup>/<sub>8</sub>" <sup>13</sup>/<sub>8</sub>" <sup>13</sup>/<sub>8</sub>" <sup>13</sup>/<sub>8</sub>" <sup>13</sup>/<sub>8</sub>"

TOP VIEW

SCALE: 11/2"=1'-0"

SIDE VIEW

SCALE: 11/2"=1'-0"