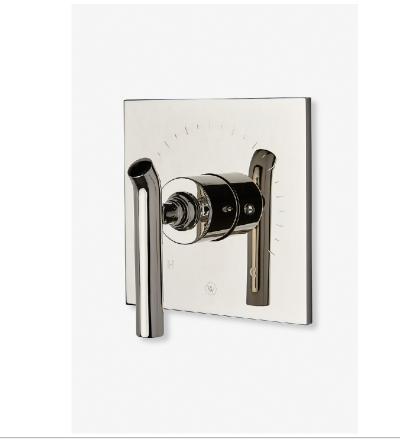

# WATERWORKS

BOND BPB110

Bond Solo Series Square Pressure Balance Control Valve Trim with Lever Handle

#### **TECHNICAL DETAILS**

Fittings Hole Diameter: 3 1/2" Integrated Diverter: N Primary Material: Brass

SHOWN IN BOND SOLO SERIES SQUARE PRESSURE BALANCE CONTROL VALVE TRIM WITH LEVER HANDLE  $\parallel$  BPB110

#### **PRODUCT FEATURES**

Lever Handle

Adjust the single handle control to switch water on and adjust temperature

Features anti-scald protection through an integrated high limit safety stop

Stocked in Chrome, Nickel, Brass and Dark Nickel