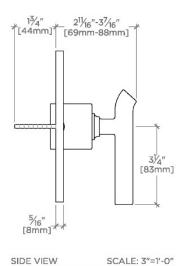

#### **TECHNICAL DETAILS**

Fittings Hole Diameter: 3 1/2" Integrated Diverter: N Primary Material: Brass

SHOWN IN BOND SOLO SERIES SQUARE PRESSURE BALANCE CONTROL VALVE TRIM WITH LEVER HANDLE  $\parallel$  BPB110

Requires valve rough GUPB81