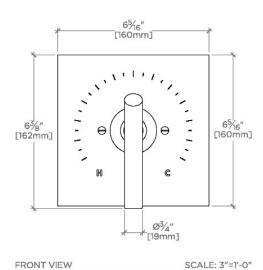

#### **TECHNICAL DETAILS**

Fittings Hole Diameter: 3 1/2" Integrated Diverter: N Primary Material: Brass

SHOWN IN BOND SOLO SERIES SQUARE PRESSURE BALANCE CONTROL VALVE TRIM WITH LEVER HANDLE  $\parallel$  BPB110

#### **PRODUCT FEATURES**

Lever Handle

Adjust the single handle control to switch water on and adjust temperature

Features anti-scald protection through an integrated high limit safety stop

Stocked in Chrome, Nickel, Brass and Dark Nickel