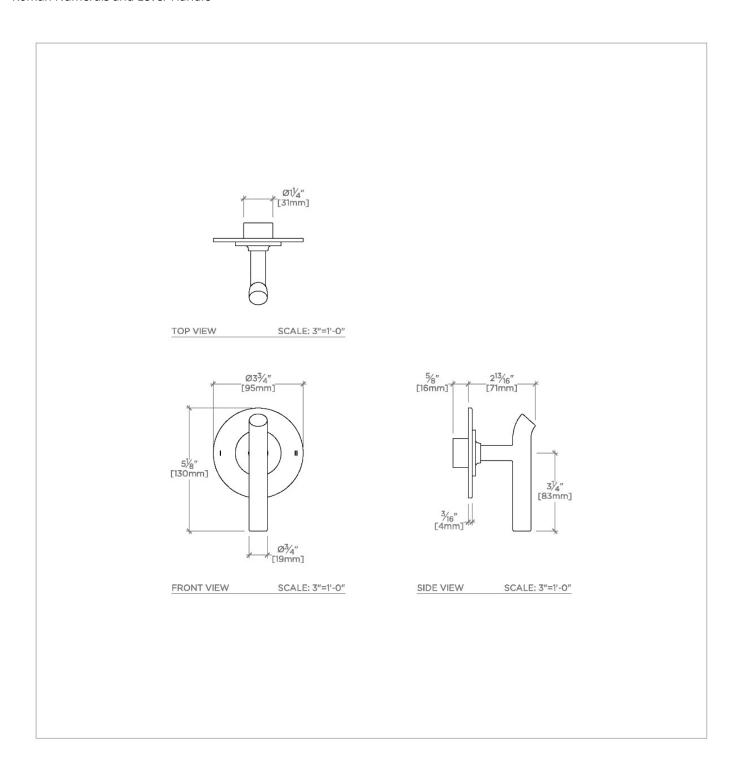

# PRODUCT (NOTES)

BOND B2T110

Bond Solo Series Two Way Thermostatic Diverter Trim with Roman Numerals and Lever Handle