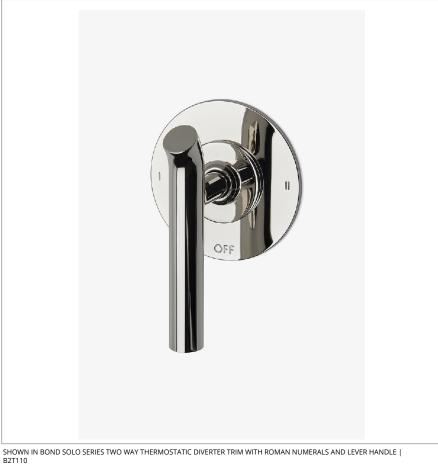

# WATERWORKS

**BOND** B2T110

Bond Solo Series Two Way Thermostatic Diverter Trim with Roman Numerals and Lever Handle

#### **PRODUCT FEATURES**

Lever Handle

For use with a Thermostatic shower system and two waterway outlets such as a handshower, shower head, and tub spout

Features Upturned Lever Handles

Stocked in Chrome, Nickel, Brass and Dark Nickel