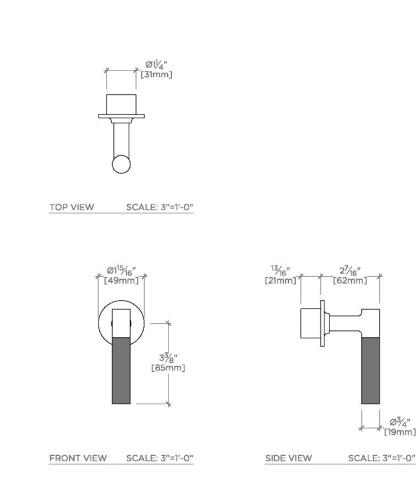

# BVC12B

Bond Tandem Series Volume Control with Two-Tone Lever Handle

SHOWN IN BOND TANDEM SERIES VOLUME CONTROL WITH TWO-TONE LEVER HANDLE | BVC12B

**PRODUCT FEATURES** 

Lever Handle

Used to control water flow to a single waterway outlet such as a showerhead, handshower, or tub spout Features Two-Tone Handle

Stocked in Nickel and Brass

Requires rough valve, sold separately: GUVC18/ GUVC19 or GUVC16 /GUVC17