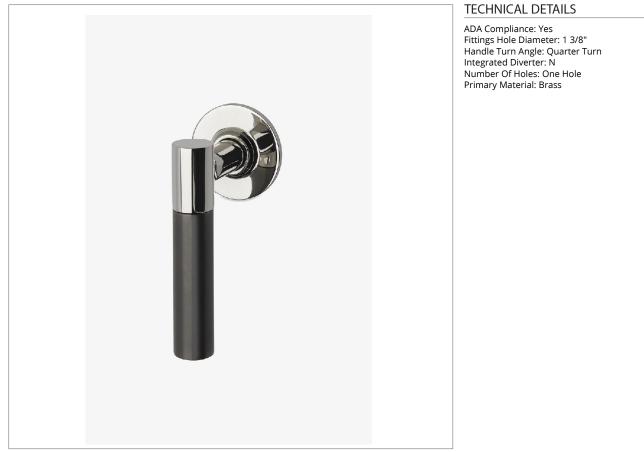

# BVC12B

Bond Tandem Series Volume Control with Two-Tone Lever Handle

SHOWN IN BOND TANDEM SERIES VOLUME CONTROL WITH TWO-TONE LEVER HANDLE | BVC12B

**PRODUCT FEATURES** 

Lever Handle

Used to control water flow to a single waterway outlet such as a showerhead, handshower, or tub spout Features Two-Tone Handle

Stocked in Nickel and Brass

Requires rough valve, sold separately: GUVC18/ GUVC19 or GUVC16 /GUVC17