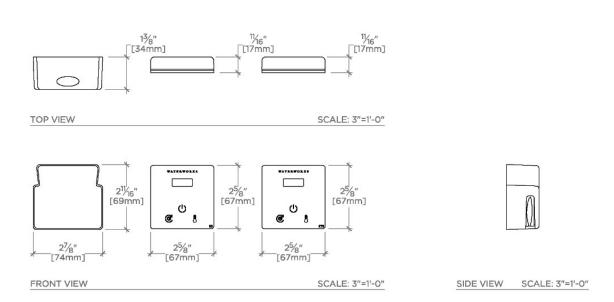

## **TECHNICAL DETAILS**

Control Hole Diameter Recommended: 1 3/8" Fittings Hole Diameter: 1 3/8" Inlet Connection Size: 1/2" Inlet Connection Type: Female NPT

SHOWN IN ATMOS STEAM HEAD AND CONTROL | WWSU46