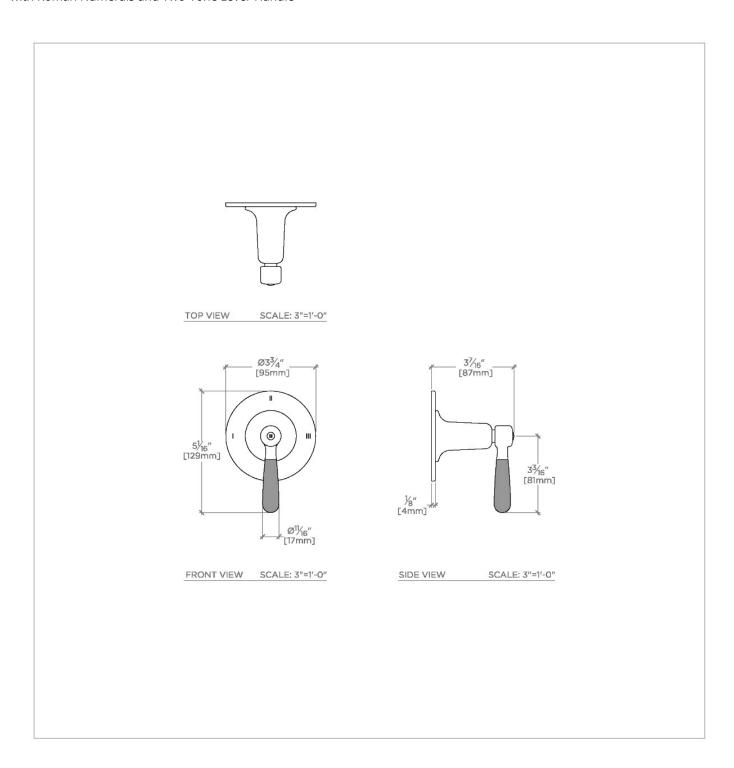

## TECHNICAL DETAILS

Fittings Hole Diameter: 2" Handle Turn Angle: Full Turn Number Of Holes: One Hole Primary Material: Brass

SHOWN IN RIVERUN THREE WAY DIVERTER VALVE TRIM FOR PRESSURE BALANCE WITH ROMAN NUMERALS AND TWO-TONE LEVER HANDLE  $\parallel$  RR3P10