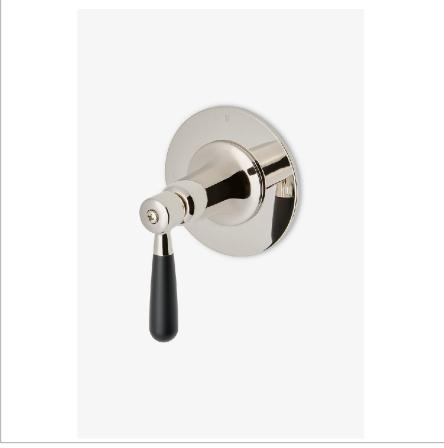

## WATERWORKS

RIVERUN RR3P10

Riverun Three Way Diverter Valve Trim for Pressure Balance with Roman Numerals and Two-Tone Lever Handle

## **PRODUCT FEATURES**

Features Two-Tone Lever Handle

For use with a Pressure Balance shower system and three waterway outlets such as a handshower, shower head, or tub spout

Feature Roman Numerals representing outlet position

Stocked in Nickel/Matte Black and Brass/Matte Black

Requires rough valve, sold separately: GUDV65

**CERTIFICATIONS** 

PRODUCT (NOTES)

RIVERUN RR3P10

Riverun Three Way Diverter Valve Trim for Pressure Balance with Roman Numerals and Two-Tone Lever Handle