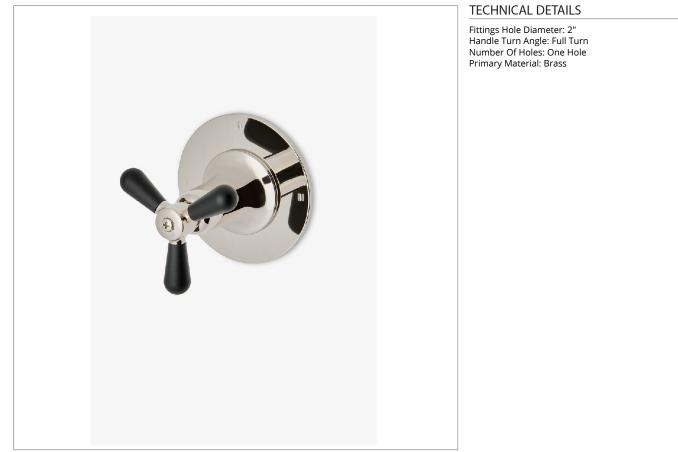

## RR3P01

Riverun Three Way Diverter Valve Trim for Pressure Balance with Roman Numerals and Two-Tone Tri-Spoke Handle

SHOWN IN RIVERUN THREE WAY DIVERTER VALVE TRIM FOR PRESSURE BALANCE WITH ROMAN NUMERALS AND TWO-TONE TRI-SPOKE HANDLE | RR3P01

Features Two-Tone Tri-Spoke Handle

For use with a Pressure Balance shower system and three waterway outlets such as a handshower, shower head, or tub spout Feature Roman Numerals representing outlet position

Stocked in Nickel/Matte Black and Brass/Matte Black

Requires rough valve, sold separately: GUDV65

PRODUCT (NOTES)

CERTIFICATIONS