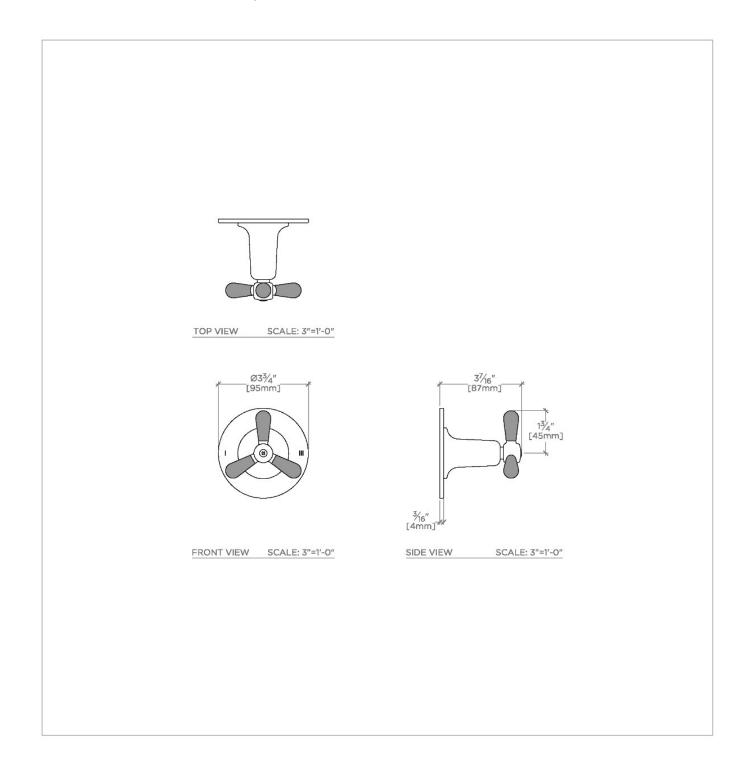

## RR3P01

Riverun Three Way Diverter Valve Trim for Pressure Balance with Roman Numerals and Two-Tone Tri-Spoke Handle

SHOWN IN RIVERUN THREE WAY DIVERTER VALVE TRIM FOR PRESSURE BALANCE WITH ROMAN NUMERALS AND TWO-TONE TRI-SPOKE HANDLE | RR3P01

Features Two-Tone Tri-Spoke Handle

For use with a Pressure Balance shower system and three waterway outlets such as a handshower, shower head, or tub spout Feature Roman Numerals representing outlet position