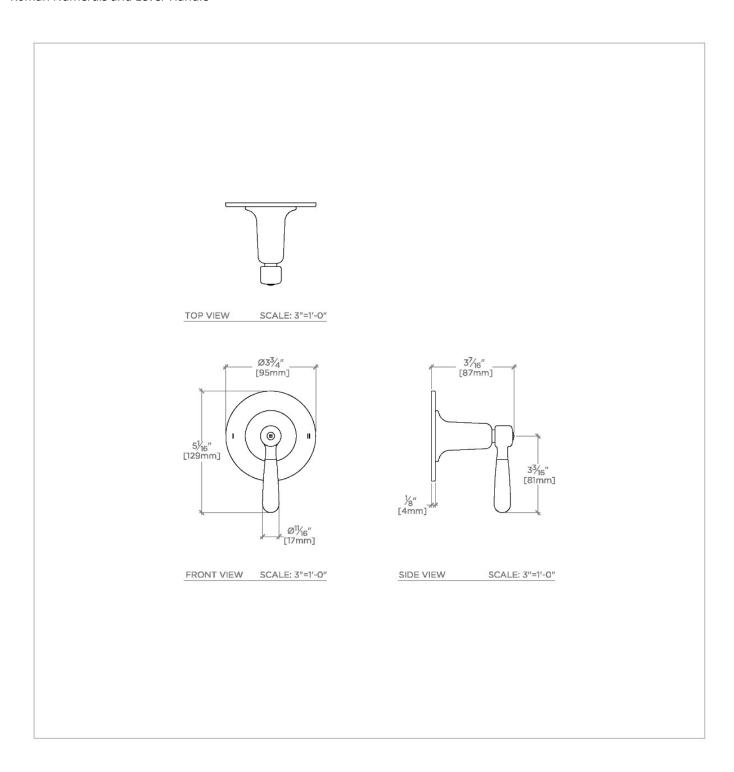

## TECHNICAL DETAILS

Fittings Hole Diameter: 2" Handle Turn Angle: Half Turn Number Of Holes: One Hole Primary Material: Brass

SHOWN IN RIVERUN TWO WAY DIVERTER VALVE TRIM FOR THERMOSTATIC WITH ROMAN NUMERALS AND LEVER HANDLE | RR2T11