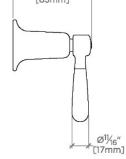

## RIVERUN

Riverun Lever Volume Control Handle



SHOWN IN RIVERUN LEVER VOLUME CONTROL HANDLE | RRVC11

## **INSPIRATION**

This new American classic was designed with simplicity in mind. Featuring streamlined forms and honest details, it?s the epitome of quiet elegance.

CODES & STANDARDS

**PRODUCT FEATURES** 

Features All Metal Lever Handle

Used to control water flow to a single waterway outlet such as a showerhead, handshower, or tub spout Features All Metal Lever Handle

Stocked in Nickel and Brass

Requires rough valve, sold separately: GUVC18/GUVC19 or GUVC16 /GUVC17

PRODUCT (NOTES)

CERTIFICATIONS

## **RIVERUN**

Riverun Lever Volume Control Handle

## RRVC11





FRONT VIEW

SCALE: 3"=1'-0"

SIDE VIEW SCALE: 3"=1'-0"