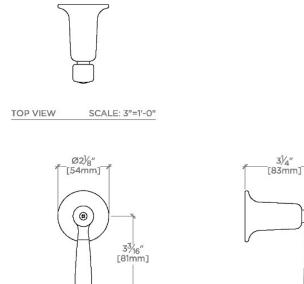

## RIVERUN

Riverun Lever Volume Control Handle



SHOWN IN RIVERUN LEVER VOLUME CONTROL HANDLE | RRVC11

## **INSPIRATION**

This new American classic was designed with simplicity in mind. Featuring streamlined forms and honest details, it?s the epitome of quiet elegance.

CODES & STANDARDS

**PRODUCT FEATURES** 

Features All Metal Lever Handle

Used to control water flow to a single waterway outlet such as a showerhead, handshower, or tub spout Features All Metal Lever Handle

Stocked in Nickel and Brass

Requires rough valve, sold separately: GUVC18/GUVC19 or GUVC16 /GUVC17

PRODUCT (NOTES)

CERTIFICATIONS

## **RIVERUN**

Riverun Lever Volume Control Handle

## RRVC11





FRONT VIEW

SCALE: 3"=1'-0"

SIDE VIEW SCALE: 3"=1'-0"