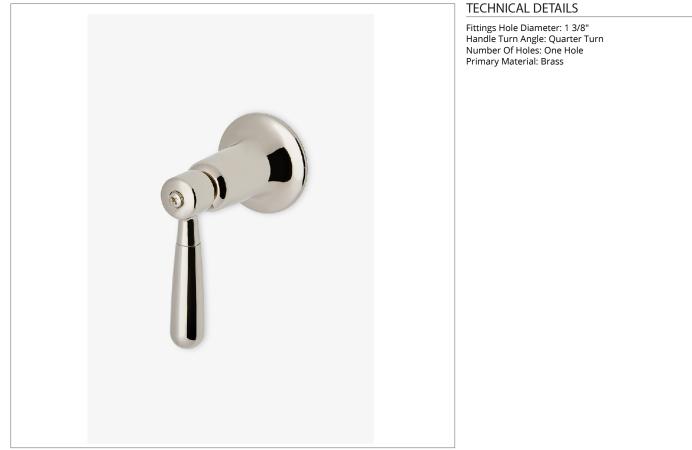

## RIVERUN

Riverun Lever Volume Control Handle

SHOWN IN RIVERUN LEVER VOLUME CONTROL HANDLE | RRVC11

Features All Metal Lever Handle

Used to control water flow to a single waterway outlet such as a showerhead, handshower, or tub spout Features All Metal Lever Handle

Stocked in Nickel and Brass

Requires rough valve, sold separately: GUVC18/GUVC19 or GUVC16 /GUVC17