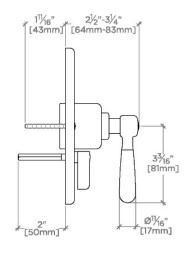

## **TECHNICAL DETAILS**

Fittings Hole Diameter: 3 1/2" Integrated Diverter: Y Number Of Holes: One Hole Primary Material: Brass

SHOWN IN RIVERUN PRESSURE BALANCE WITH DIVERTER TRIM WITH LEVER HANDLE | RRPB31

TOP VIEW

SCALE: 3"=1'-0"

FRONT VIEW

SCALE: 3"=1'-0"

SIDE VIEW

SCALE: 3"=1'-0"