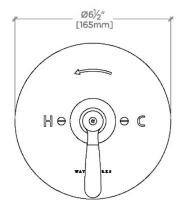

## **TECHNICAL DETAILS**

Fittings Hole Diameter: 3 1/2" Integrated Diverter: Y Number Of Holes: One Hole Primary Material: Brass

SHOWN IN RIVERUN PRESSURE BALANCE WITH DIVERTER TRIM WITH LEVER HANDLE | RRPB31

TOP VIEW

SCALE: 3"=1'-0"

FRONT VIEW

SCALE: 3"=1'-0"

SIDE VIEW

SCALE: 3"=1'-0"