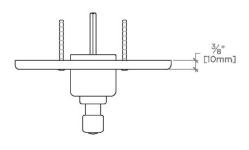

TOP VIEW

SCALE: 3"=1'-0"

FRONT VIEW

SCALE: 3"=1'-0"

SIDE VIEW

SCALE: 3"=1'-0"