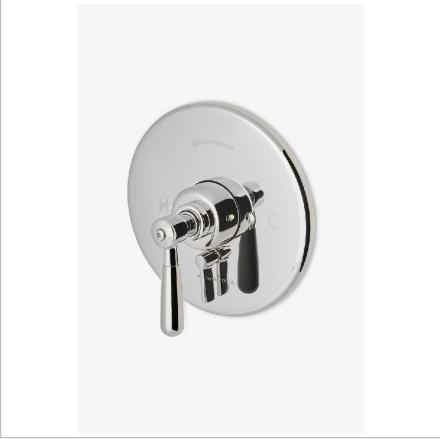

## WATERWORKS

RIVERUN RRPB31

Riverun Pressure Balance with Diverter Trim with Lever Handle

## **TECHNICAL DETAILS**

Fittings Hole Diameter: 3 1/2" Integrated Diverter: Y Number Of Holes: One Hole Primary Material: Brass

SHOWN IN RIVERUN PRESSURE BALANCE WITH DIVERTER TRIM WITH LEVER HANDLE | RRPB31

Integrated diverter allows bather to move water between two sources

Stocked in Nickel and Brass

Requires rough valve, sold separately: GUPB87

**CERTIFICATIONS** 

PRODUCT (NOTES)

RIVERUN RRPB31

Riverun Pressure Balance with Diverter Trim with Lever Handle