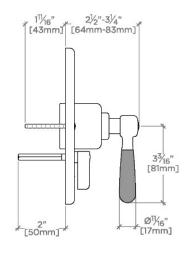

## **TECHNICAL DETAILS**

Fittings Hole Diameter: 3 1/2" Integrated Diverter: Y Number Of Holes: One Hole Primary Material: Brass

SHOWN IN RIVERUN PRESSURE BALANCE WITH DIVERTER TRIM WITH TWO-TONE LEVER HANDLE  $\mid$  RRPB30

Riverun Pressure Balance with Diverter Trim with Two-Tone Lever Handle

TOP VIEW

SCALE: 3"=1'-0"

FRONT VIEW

SCALE: 3"=1'-0"

SIDE VIEW

SCALE: 3"=1'-0"