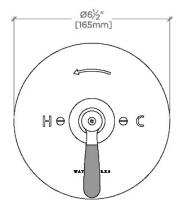

## **TECHNICAL DETAILS**

Fittings Hole Diameter: 3 1/2" Integrated Diverter: Y Number Of Holes: One Hole Primary Material: Brass

SHOWN IN RIVERUN PRESSURE BALANCE WITH DIVERTER TRIM WITH TWO-TONE LEVER HANDLE  $\mid$  RRPB30

Riverun Pressure Balance with Diverter Trim with Two-Tone Lever Handle

TOP VIEW

SCALE: 3"=1'-0"

FRONT VIEW

SCALE: 3"=1'-0"

SIDE VIEW

SCALE: 3"=1'-0"