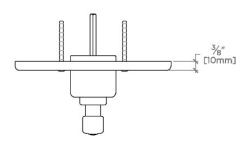

Riverun Pressure Balance with Diverter Trim with Two-Tone Lever Handle

TOP VIEW

SCALE: 3"=1'-0"

FRONT VIEW

SCALE: 3"=1'-0"

SIDE VIEW

SCALE: 3"=1'-0"