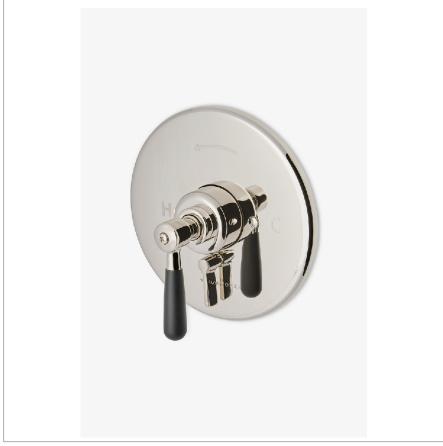

## WATERWORKS

RIVERUN RRPB30

Riverun Pressure Balance with Diverter Trim with Two-Tone Lever Handle

INSPIRATION CODES & STANDARDS

This new American classic was designed with simplicity in mind. Featuring streamlined forms and honest details, it?s the epitome of quiet elegance.

PRODUCT FEATURES

Features Two-Tone Lever Handle

Integrated diverter allows bather to move water between two sources

Stocked in Nickel/Matte Black and Brass/Matte Black

Requires rough valve, sold separately: GUPB87

**CERTIFICATIONS** 

PRODUCT (NOTES)

RIVERUN RRPB30