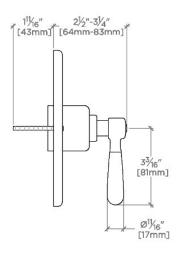

grated Diverter: N Number Of Holes: One Hole Primary Material: Brass

SHOWN IN RIVERUN PRESSURE BALANCE CONTROL VALVE TRIM WITH LEVER HANDLE  $\mid$  RRPB11

INSPIRATION CODES & STANDARDS

This new American classic was designed with simplicity in mind. Featuring streamlined forms and honest details, it?s the epitome of quiet elegance.

**PRODUCT FEATURES** 

Features All Metal Lever Handle

Adjust the single handle control to switch water on and adjust temperature

Features anti-scald protection through an integrated high limit safety stop

Stocked in Nickel and Brass

Requires rough valve, sold separately: GUPB81

**CERTIFICATIONS** 

PRODUCT (NOTES)

RIVERUN RRPB11

Riverun Pressure Balance Control Valve Trim with Lever Handle



TOP VIEW

SCALE: 3"=1'-0"



FRONT VIEW

SCALE: 3"=1'-0"



SIDE VIEW

SCALE: 3"=1'-0"