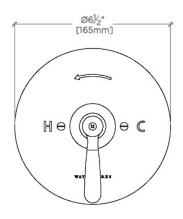

## **TECHNICAL DETAILS**

Fittings Hole Diameter: 3 1/2" Integrated Diverter: N Number Of Holes: One Hole Primary Material: Brass

SHOWN IN RIVERUN PRESSURE BALANCE CONTROL VALVE TRIM WITH LEVER HANDLE  $\mid$  RRPB11

**CERTIFICATIONS** 

PRODUCT (NOTES)

RIVERUN RRPB11

Riverun Pressure Balance Control Valve Trim with Lever Handle

TOP VIEW

SCALE: 3"=1'-0"

FRONT VIEW

SCALE: 3"=1'-0"