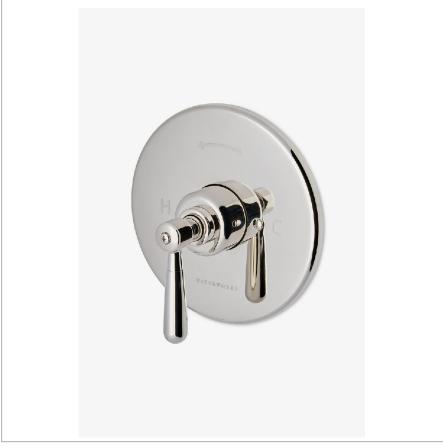

## WATERWORKS

RIVERUN RRPB11

Riverun Pressure Balance Control Valve Trim with Lever Handle

INSPIRATION CODES & STANDARDS

This new American classic was designed with simplicity in mind. Featuring streamlined forms and honest details, it?s the epitome of quiet elegance.

**PRODUCT FEATURES** 

Features All Metal Lever Handle

Adjust the single handle control to switch water on and adjust temperature

Features anti-scald protection through an integrated high limit safety stop

Stocked in Nickel and Brass

Requires rough valve, sold separately: GUPB81