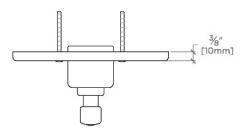

**CERTIFICATIONS** 

PRODUCT (NOTES)

RIVERUN RRPB11

Riverun Pressure Balance Control Valve Trim with Lever Handle

TOP VIEW

SCALE: 3"=1'-0"

FRONT VIEW

SCALE: 3"=1'-0"