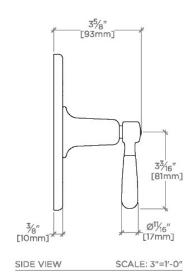

## PRODUCT (NOTES)

RIVERUN RRTH11

Riverun Single Thermostatic Control Valve Trim with Lever Handle

TOP VIEW SCALE: 3"=1'-0"

FRONT VIEW SCALE: 3"=1'-0"