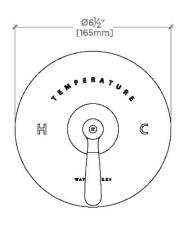

## PRODUCT (NOTES)

RIVERUN RRTH11

Riverun Single Thermostatic Control Valve Trim with Lever Handle

TOP VIEW SCALE: 3"=1'-0"

FRONT VIEW SCALE: 3"=1'-0"