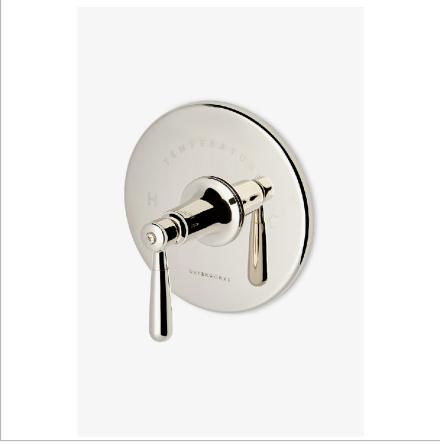

# WATERWORKS

RIVERUN RRTH11

Riverun Single Thermostatic Control Valve Trim with Lever Handle

#### **PRODUCT FEATURES**

Features All Metal Lever Handle

Allows bather to adjust temperature of all waterway outlets with a hot limit safety stop providing anti-scald protection

Stocked in Nickel and Brass