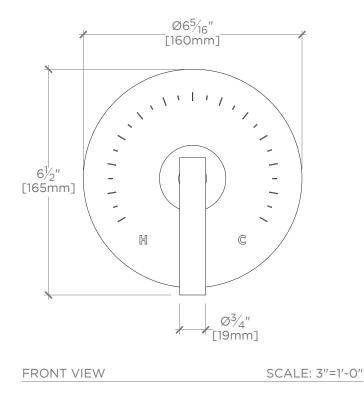

#### SPECIFICATIONS Page 1 of 1

All dimensions are based on original specifications and are subject to change and variation. Please consult your Design Associate for current specifications.

TOP VIEW

SCALE: 3"=1'-0"