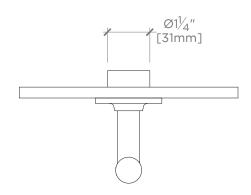

#### SPECIFICATIONS Page 1 of 1

All dimensions are based on original specifications and are subject to change and variation. Please consult your Design Associate for current specifications.

TOP VIEW

SCALE: 3"=1'-0"