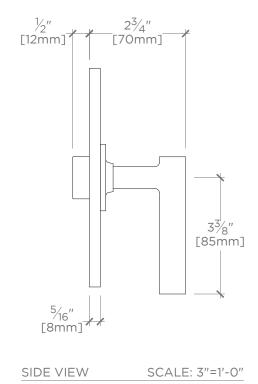

#### SPECIFICATIONS Page 1 of 1

All dimensions are based on original specifications and are subject to change and variation. Please consult your Design Associate for current specifications.

TOP VIEW

SCALE: 3"=1'-0"