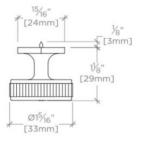

TOP VIEW SCALE: 6"=1'-0"

ISO VIEW SCALE: 6"=1'-0"

FRONT VIEW SCALE: 6"=1'-0"

SIDE VIEW SCALE: 6"=1'-0"