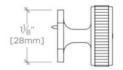

## WATERWORKS

HENRY HNHW22

Henry 1 1/4" Hex Plate Knob

TOP VIEW SCALE: 6"=1'-0"

ISO VIEW SCALE: 6"=1'-0"

FRONT VIEW SCALE: 6"=1'-0"

SIDE VIEW SCALE: 6"=1'-0"