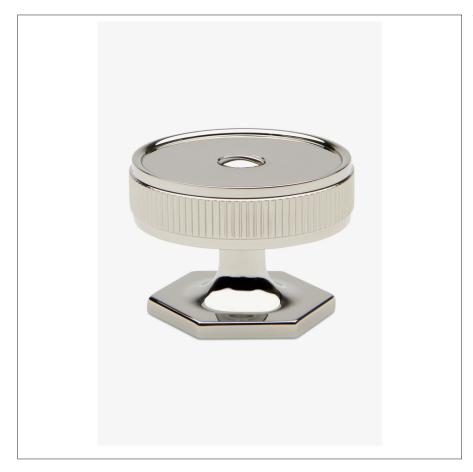

## WATERWORKS

HENRY HNHW22

Henry 1 1/4" Hex Plate Knob

## PRODUCT FEATURES

Solid Brass

Made in USA

Includes per fixing: 8-32 Truss head machine screw in 1" and 1 1/2" lengths

HENRY HNHW22

Henry 1 1/4" Hex Plate Knob

| STYLE# | DESCRIPTION                                                    | QTY |
|--------|----------------------------------------------------------------|-----|
| 998945 | Service Parts 8-32 1" Truss Head Machine Screw, Combo, Slotted |     |