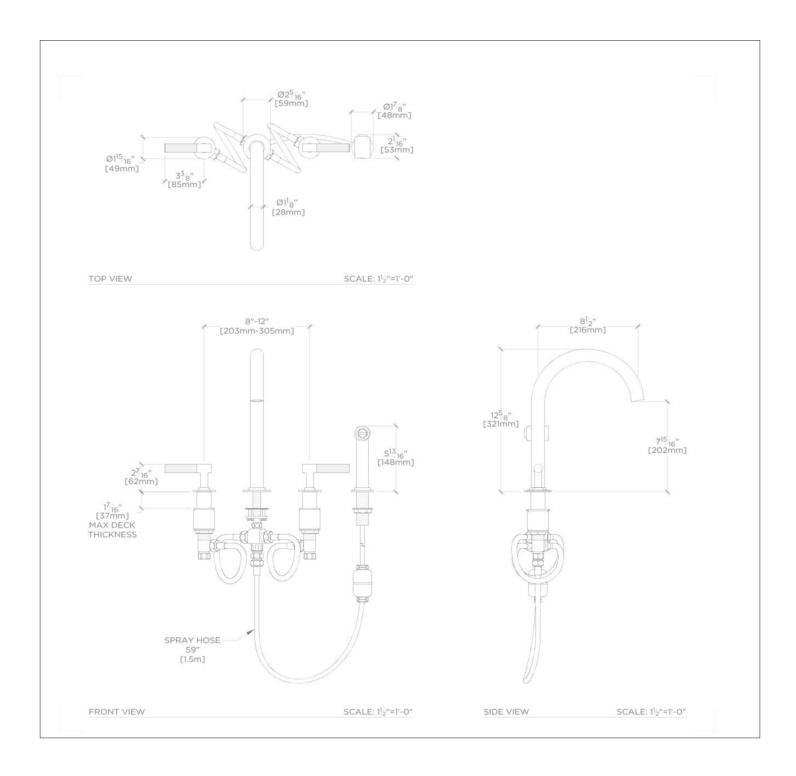

## **TECHNICAL DETAILS**

Deck Thickness Maximum: 1 7/16" Deck Thickness Minimum: 1/4" Fittings Hole Diameter: 1 3/8" Handle Turn Angle: Quarter Turn Handshower / Spray Hose Length: 59" Inlet Connection Size: 1/2" Inlet Connection Type: Male with Supply Nut Integrated Diverter: Y Restricted Maximum Flow Rate: 1.75 gpm Spout Swivel: Y Spray Included in Unit: Y

Water Pressure Maximum: 85.0 psi Water Pressure Minimum: 25.0 psi Water Pressure Recommended: 45.0 psi

Valve Material: Ceramic

BOND BKM22D

Bond Union Series Gooseneck Kitchen Faucet and Spray with Enamel Guilloche Lines Lever Handles