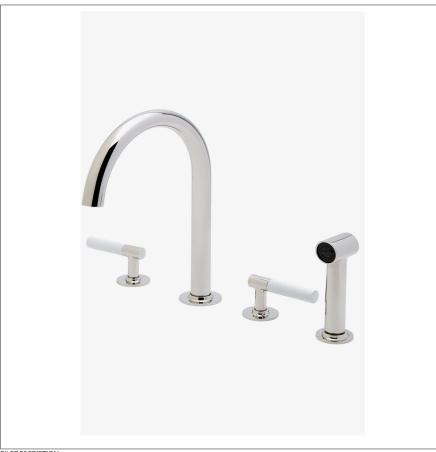

BKM22D **BOND** 

Bond Union Series Gooseneck Kitchen Faucet and Spray with **Enamel Guilloche Lines Lever Handles** 

## **PRODUCT FEATURES**

Lever Handles

Powerful Side spray with push button activation Features Guilloche Lines combined with Enamel Handles

Stocked in Nickel and Brass

Available in 1.75gpm (6.6L/min) flow rate