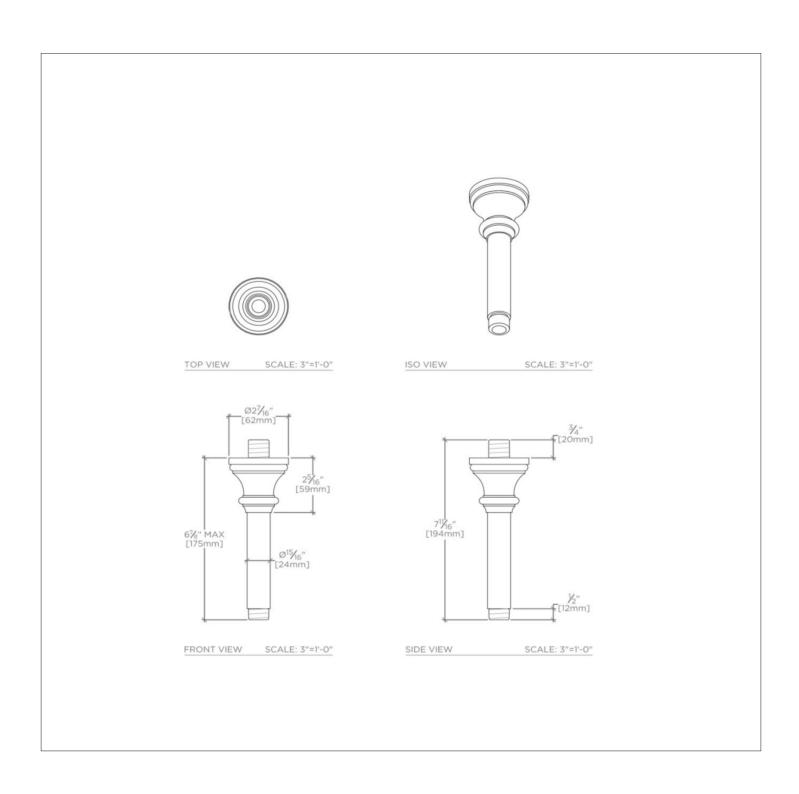

## TECHNICAL DETAILS Fittings Hole Diameter: 1 3/8"

Depth / Width: 2 7/16" Height: 6 7/8" Inlet Connection Size: 1/2" Inlet Connection Type: Male NPT Length: 2 7/16" Outlet Connection Size: 1/2" Outlet Connection Type: Male NPT Water Pressure Maximum: 85.0 psi Water Pressure Minimum: 20.0 psi Water Pressure Recommended: 45.0 psi