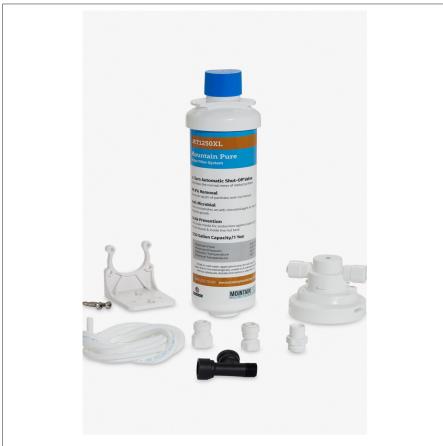

Universal Carbon Filtration System for Use With Water Dispenser

### **PRODUCT FEATURES**

1250 Gallon Capacity (approx. 1 year use based on average use) Cold Water Use only

 $Removes\ lead, sediment, algae, foul\ odors\ \&\ tastes, iron, molds, and\ rust.\ Incorportates\ anti-microbial\ and\ anti-scale\ components$ 

1/4 Turn automatic shutoff valve for easy cartridge replacement 0.5gpm flow rate

800.927.2120 OPT 2 |WATERWORKS.COM

PRODUCT SUPPORT