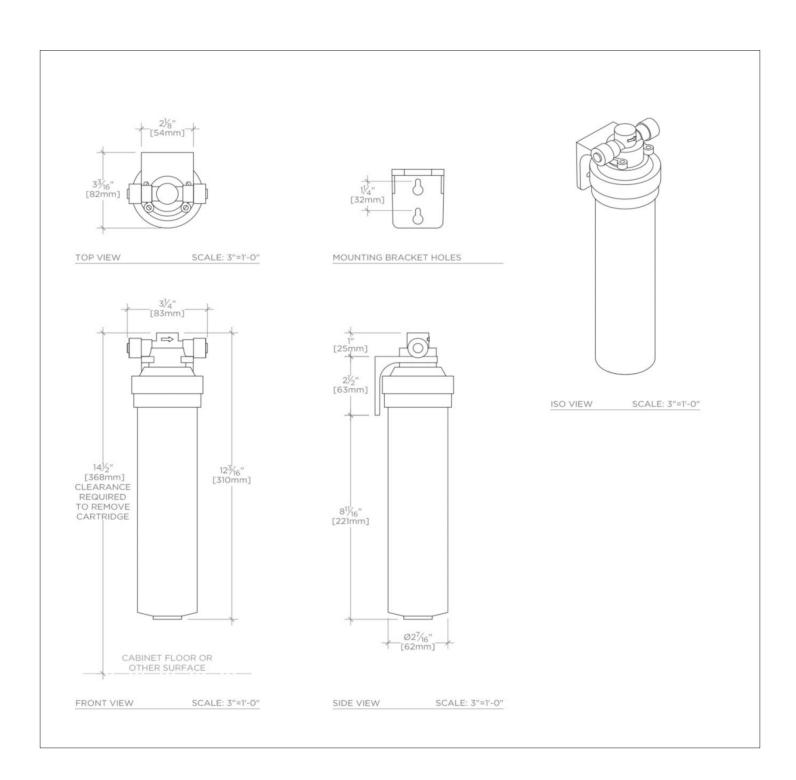

# WATERWORKS

UNIVERSAL UNWDFT

TECHNICAL DETAILS

Inlet Connection Size: 1/4"
Inlet Connection Type: Push Fitting
Outlet Connection Type: Push Fitting
Outlet Connection Type: Push Fitting
Water Pressure Maximum: 85.0 psi
Water Pressure Minimum: 20.0 psi
Water Pressure Recommended: 45.0 psi