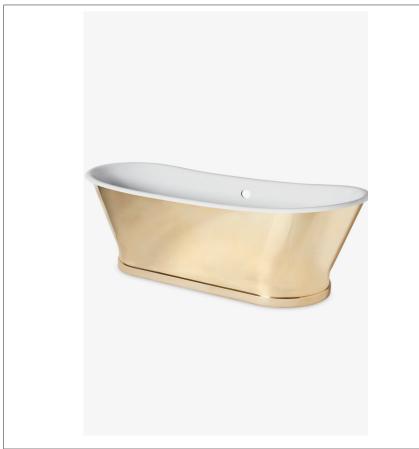

### Emile 67" x 27" x 27 1/2" Freestanding Oval Cast Iron Bathtub

#### INSPIRATION

A classic statement-making bathtub with graceful vintage-inspired lines. Sheathed in hand-polished brass, it gives a room a stunning focal point.

#### **PRODUCT FEATURES**

Solid Brass wrapped cast iron tub Constructed of the finest cast iron with pure white enamel interior Available with optional slip resistant bottom, a built-in safety feature Waste and Overflow (UNWO76) sold separately