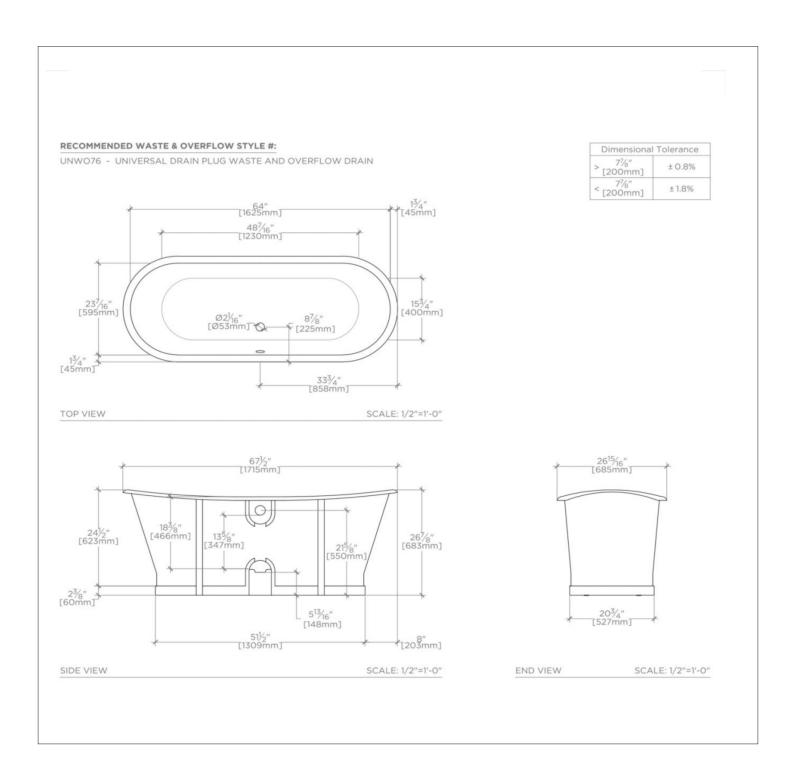

#### TECHNICAL DETAILS

ADA Compliance: No Adjustable Levelers / Feet: Y Bathing Type: Bathing and Soaking Depth to Overflow: 12 9/16" Drain Hole Diameter: 2 1/16" Depth / Width: 27" Height: 27" Installation Type: Freestanding Item Weight (Filled): 912.0 pounds Length: 67 5/16" Overflow Hole Diameter: 2" Overflow Opening: Yes Single or Double Ended: Double Ended