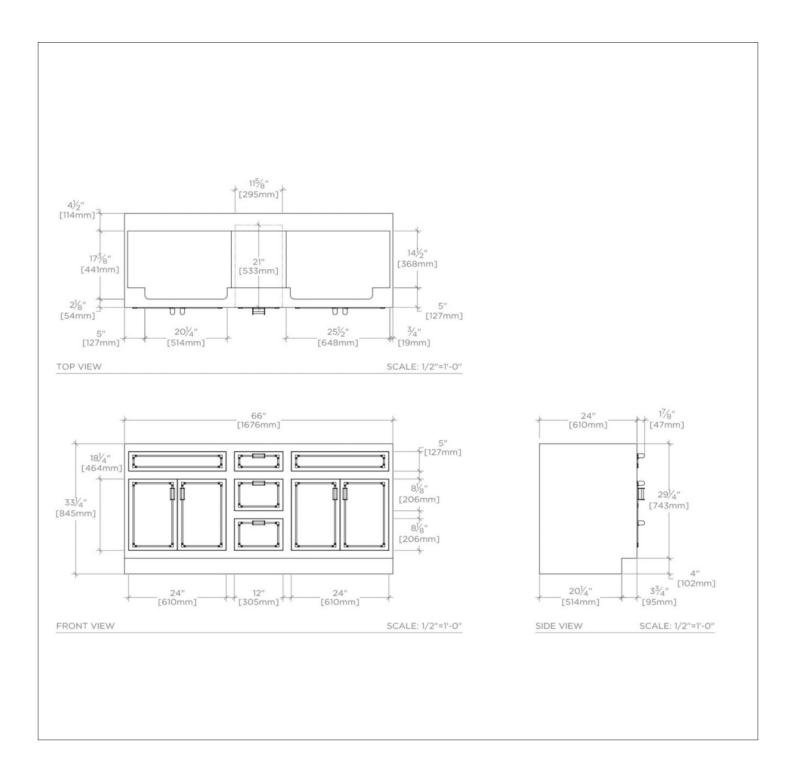

PULLMAN 100700

Pullman Double Vanity with Hardware 66" x 24" x 33 1/4"

FILEDESCRIPTION

## TECHNICAL DETAILS

ADA Compliance: No Adjustable Levelers / Feet: N Fittings Hole Depth: 1 1/4" Fittings Hole Diameter: 1 3/8" Primary Material: Wood Rough-in Supply Height Recommended: 21" Rough-in Waste Height Recommended: 19" Sink Visibility: N PULLMAN 100700

Pullman Double Vanity with Hardware 66" x 24" x 33 1/4"