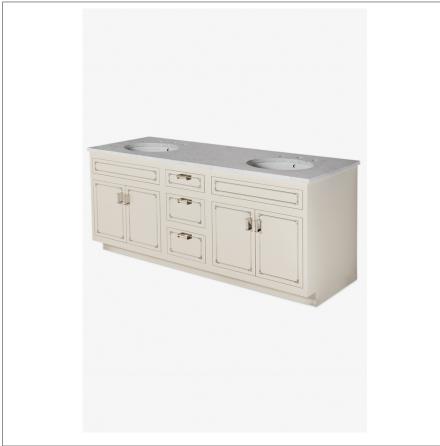

PULLMAN 100700

Pullman Double Vanity with Hardware 66" x 24" x 33 1/4"

FILEDESCRIPTION

## **PRODUCT FEATURES**

Vanity with three drawers and Integrated Hardware

Stocked in Clear Oak, Antique Walnut Finish or Factory Finished in Chalk, Driftwood, Midnight, Steel, Franklin Gray, or Whisper

Specify Brass or Nickel Hardware when ordering

Pullman Double Vanity with Hardware 66" x 24" x 33 1/4"