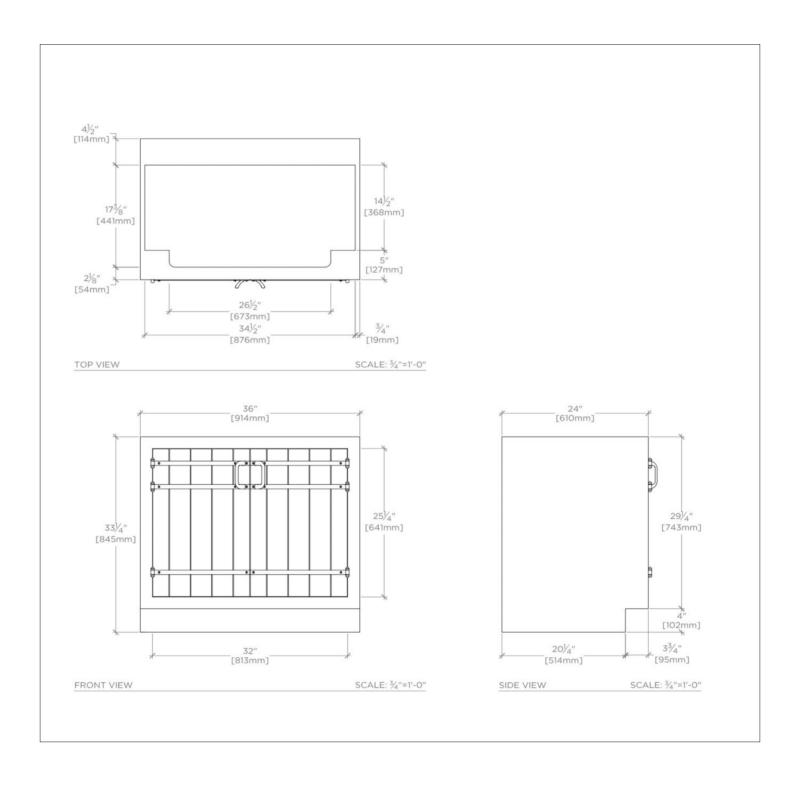

**BRIDLE** 999499

Bridle Single Vanity with Hardware 36" x 24" x 33 1/4"

## TECHNICAL DETAILS

ADA Compliance: No Adjustable Levelers / Feet: N Fittings Hole Depth: 1 1/4" Fittings Hole Diameter: 1 3/8" Primary Material: Wood Rough-in Supply Height Recommended: 21" Rough-in Waste Height Recommended: 19" Sink Visibility: N

BRIDLE 999499

Bridle Single Vanity with Hardware 36" x 24" x 33 1/4"