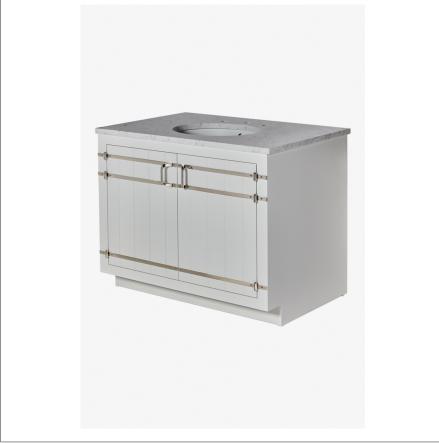

**BRIDLE** 999499

Bridle Single Vanity with Hardware 36" x 24" x 33 1/4"

## **PRODUCT FEATURES**

Vanity with Integrated Hardware

Stocked in Clear Oak, Antique Walnut Finish or Factory Finished in Chalk, Driftwood, Midnight, Steel, Franklin Gray, or Whisper

Specify Brass or Nickel Hardware when ordering

Top and Sink Sold Separately