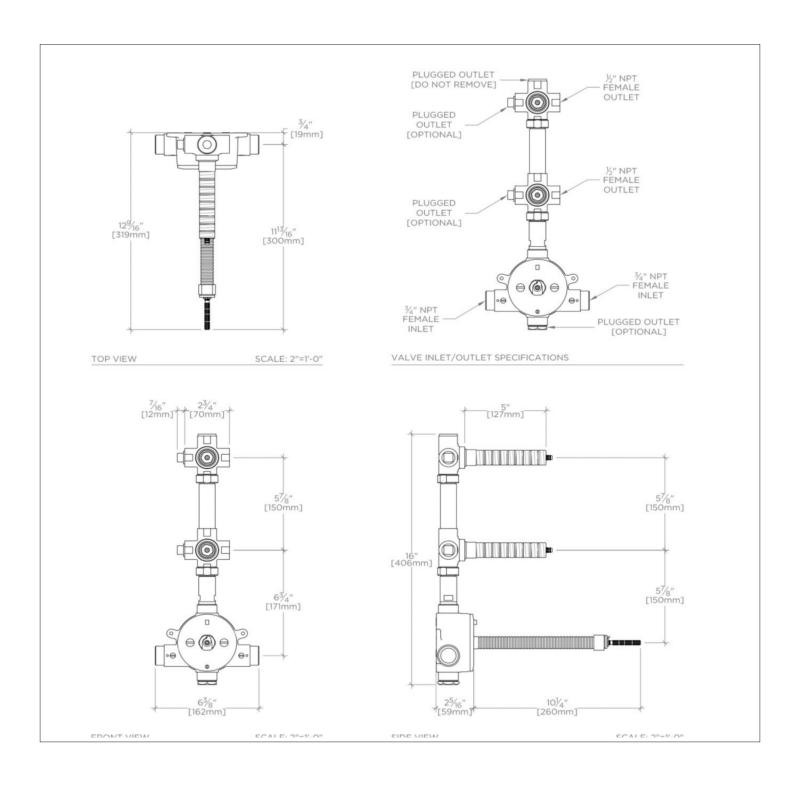

### TECHNICAL DETAILS

Inlet Connection Size: 3/4"
Inlet Connection Type: Female NPT
Outlet Connection Size: 1/2"
Outlet Connection Type: Female NPT
Valve Material: Bi-metal Strip
Water Pressure Maximum: 85.0 psi
Water Pressure Minimum: 20.0 psi
Water Pressure Recommended: 45.0 psi