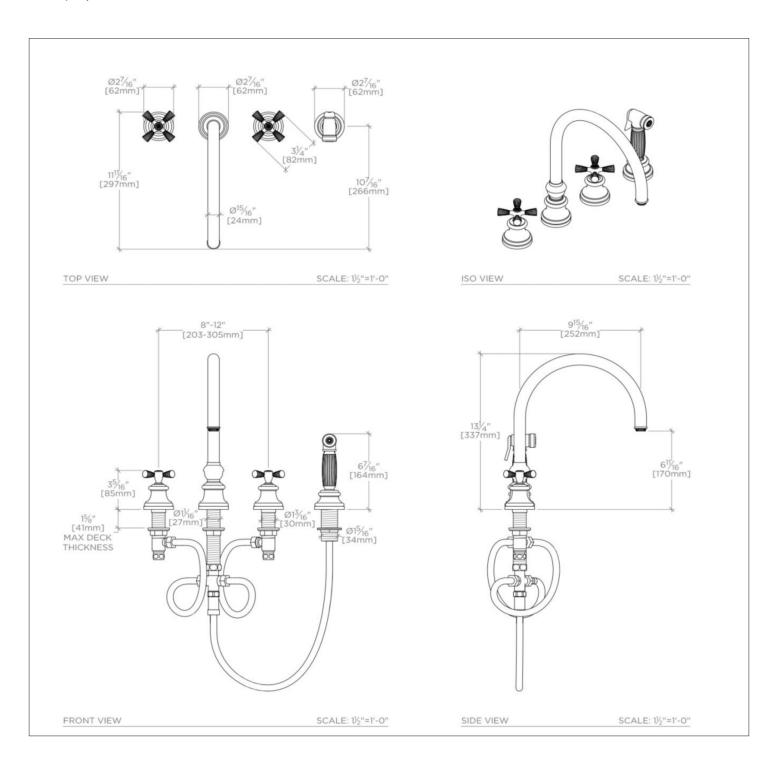

## **TECHNICAL DETAILS**

Deck Thickness Maximum: 1 3/4"
Deck Thickness Minimum: 1/4"
Fittings Hole Diameter: 1 3/8"
Flow Restriction Options: 1.75
Handle Turn Angle: Quarter Turn
Inlet Connection Size: 1/2"
Inlet Connection Type: Male with Supply Nut
Restricted Maximum Flow Rate: 1.75 gpm
Valve Material: Ceramic
Water Pressure Maximum: 85.0 psi
Water Pressure Minimum: 20.0 psi
Water Pressure Recommended: 45.0 psi