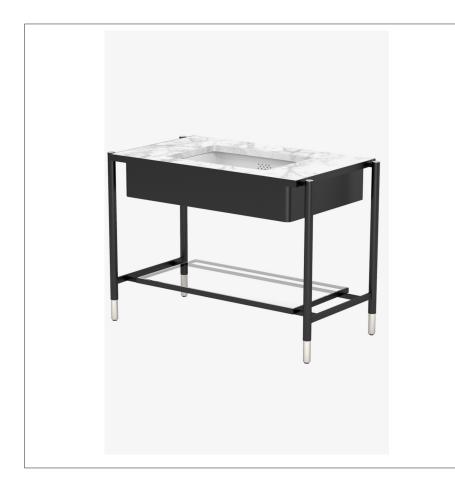

### Bond Metal Four Leg Single Washstand 39 1/2" x 22" x 34"

#### **PRODUCT FEATURES**

Slab top and sink sold separately from washstand An extensive range of fittings, fixture and accessory options for the complete bath. Includes Nickel and Brass feet Includes Nickel and Brass feet Includes glass shelf

PRODUCT (NOTES)

Slab countertop and sink sold separately

## BOND

Bond Metal Four Leg Single Washstand 39 1/2" x 22" x 34"

BNWS01