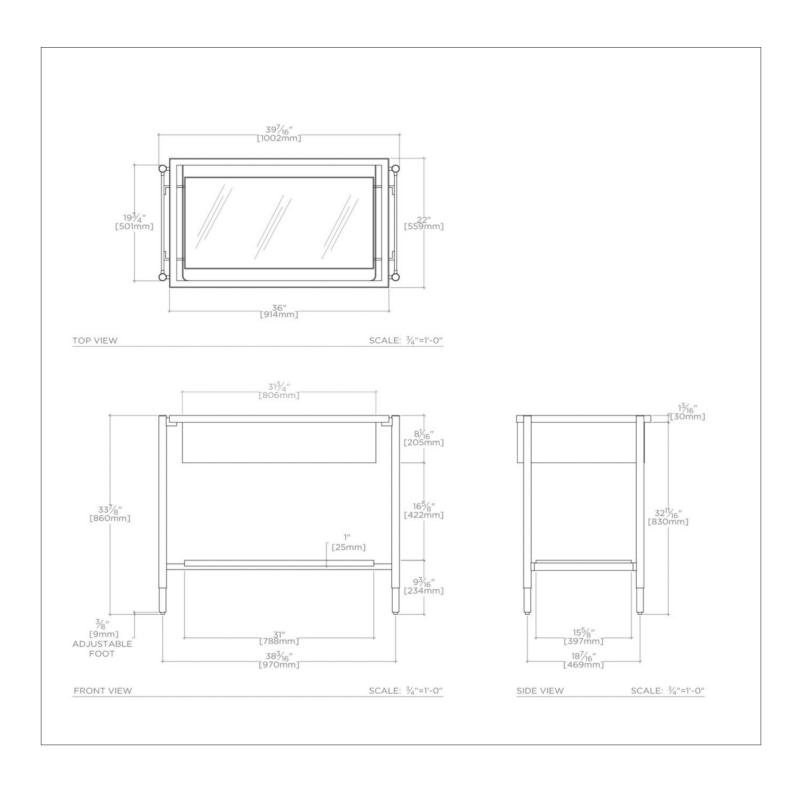

#### TECHNICAL DETAILS

ADA Compliance: No Diameter of Legs / Tubes: 1" Depth / Width: 17 1/4" Height: 33 7/8" Installation Type: Freestanding Leg Material: Metal Length: 39 7/16" Number of Holes: Zero Holes Number of Legs: Four Outer Rim Shape: Rectangular Primary Material: Steel with Brass Rough-in Supply Height Recommended: 21" Rough-in Waste Height Recommended: 19" Sink Visibility: Y Storage Capacity: 0.0 cubic\_foot Suggested Application: Bath