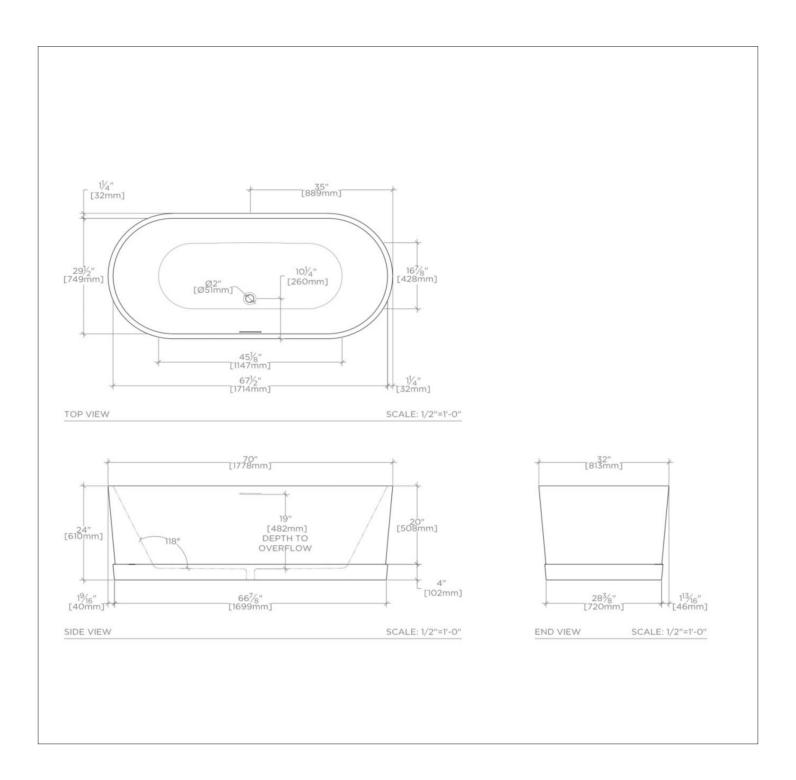

ARCOS ARBT70

Arcos 70" x 32" x 24" Freestanding Bathtub

## ARCOS ARBT70

Arcos 70" x 32" x 24" Freestanding Bathtub

## TECHNICAL DETAILS

Adjustable Levelers / Feet: N
Bathing Well Sitting Angle: 118 degree\_angle
Bottom Angle / Pitch: 1.7 degree\_angle
Depth to Overflow: 19"
Drain Hole Depth: 2"
Drain Hole Diameter: 2"
Item Weight (Filled): 1000.0 pounds
Overflow Opening: Yes
Primary Material: Fiberglass
Single or Double Ended: Double Ended