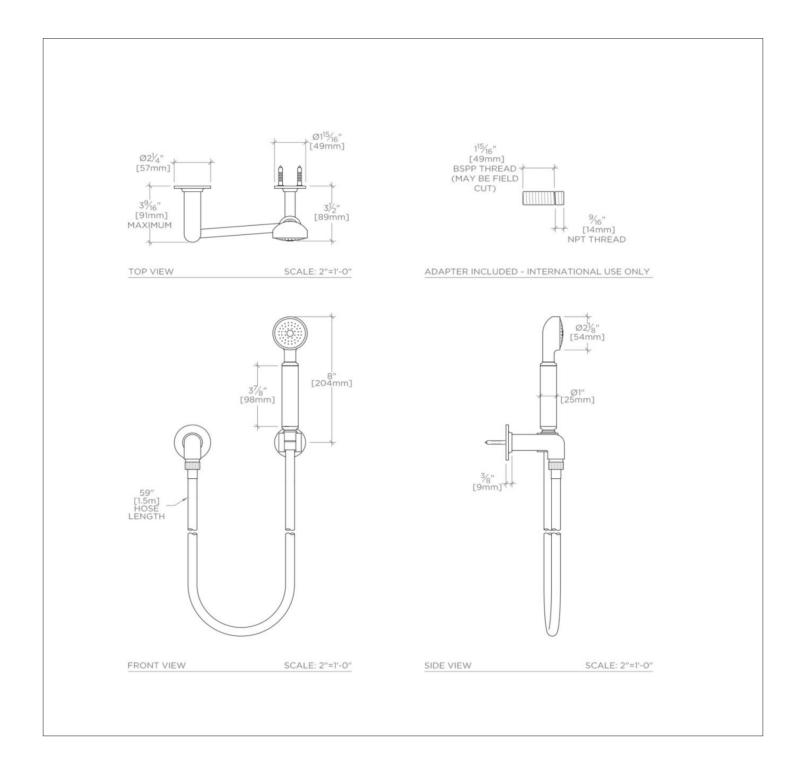

#### TECHNICAL DETAILS

ADA Compliance: Yes Adjustable versus Fixed Spray: Fixed Spray Fittings Hole Diameter: 1" Handshower / Spray Hose Length: 59" Inlet Connection Size: 1/2" Inlet Connection Type: FEMALE NPT Integrated Diverter: N Pivot: N Primary Material: Brass Restricted Maximum Flow Rate: 1.75 gpm Water Pressure Maximum: 85.0 psi Water Pressure Minimum: 20.0 psi Water Pressure Recommended: 45.0 psi

#### **PRODUCT FEATURES**

2 -1/8" head with rubber nozzles Stocked in Chrome, Nickel, Brass and Dark Nickel Available in 1.75gpm (6.6L/min) flow rate