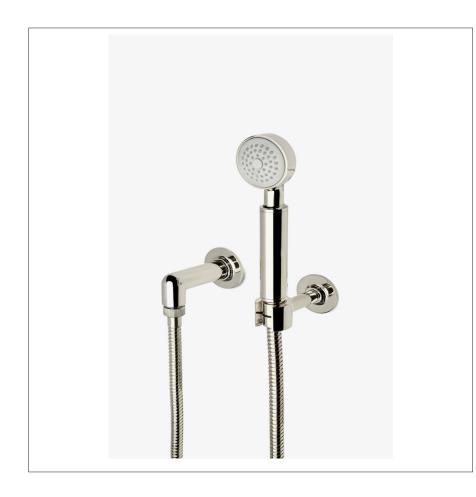

### BOND Bond Handshower on Hook

# BHS001

#### **PRODUCT FEATURES**

2 -1/8" head with rubber nozzles Stocked in Chrome, Nickel, Brass and Dark Nickel Available in 1.75gpm (6.6L/min) flow rate