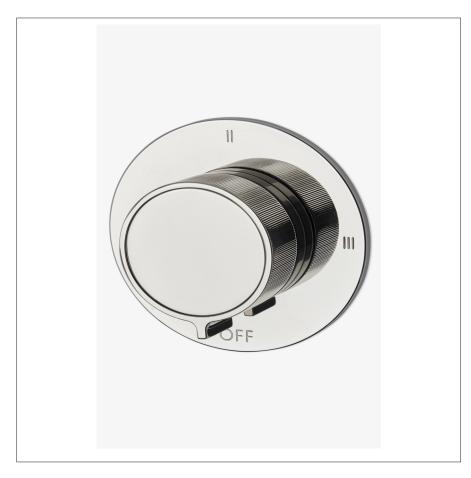

## WATERWORKS

BOND B3T14B

Bond Tandem Series Three Way Diverter Trim with Two-Tone Guilloche Lines Knob Handle

## **PRODUCT FEATURES**

Knob Handle

For use with a Thermostatic shower system and three waterway outlets such as a handshower, shower head, and tub spout

Features Two-Tone Knob Handle

Stocked in Nickel and Brass

Requires rough valve, sold separately: GUDV66

BOND B3T14B

Bond Tandem Series Three Way Diverter Trim with Two-Tone Guilloche Lines Knob Handle