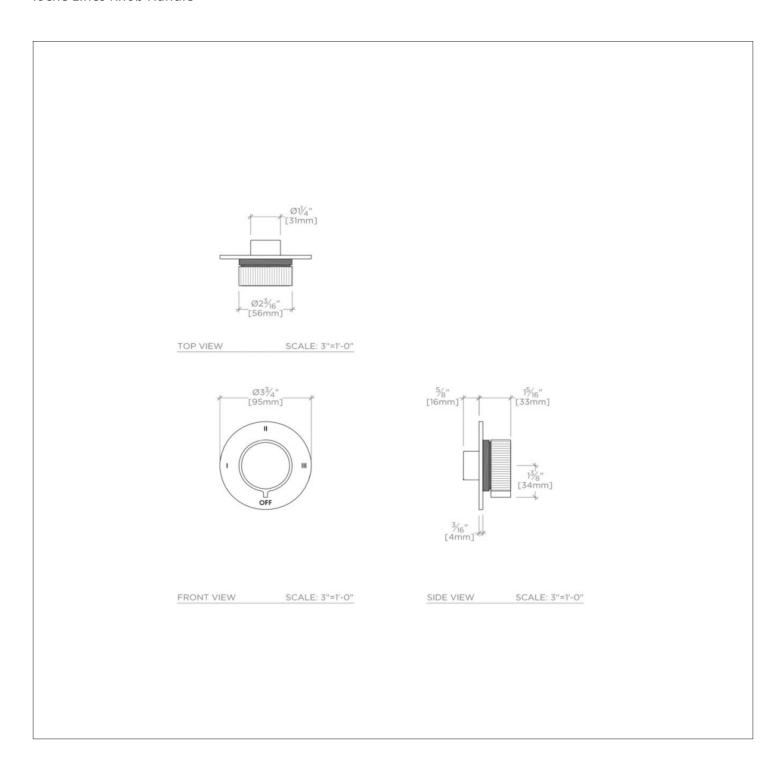

## TECHNICAL DETAILS

ADA Compliance: Yes Integrated Diverter: N Number of Holes: One Hole Primary Material: Brass

## **PRODUCT FEATURES**

Knob Handle

For use with a Thermostatic shower system and three waterway outlets such as a handshower, shower head, and tub spout

Features Two-Tone Knob Handle

Stocked in Nickel and Brass