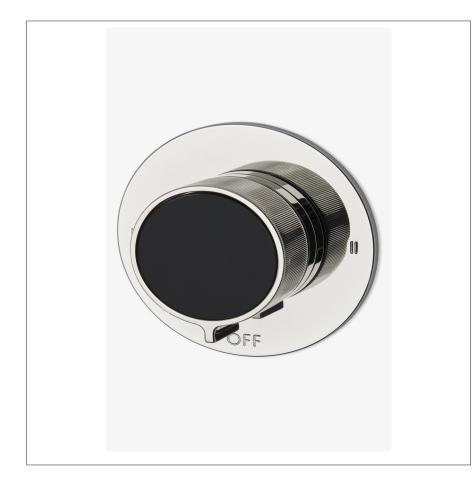

# B2T14D

Bond Union Series Two Way Diverter Trim with Enamel Guilloche Lines Knob Handle

#### **PRODUCT FEATURES**

Knob Handle

For use with a Thermostatic shower system and two waterway outlets such as a handshower, shower head, and tub spout Features Guilloche Lines combined with Enamel Knob Handle Stocked in Nickel and Brass

# BOND

Bond Union Series Two Way Diverter Trim with Enamel Guilloche Lines Knob Handle

## B2T14D