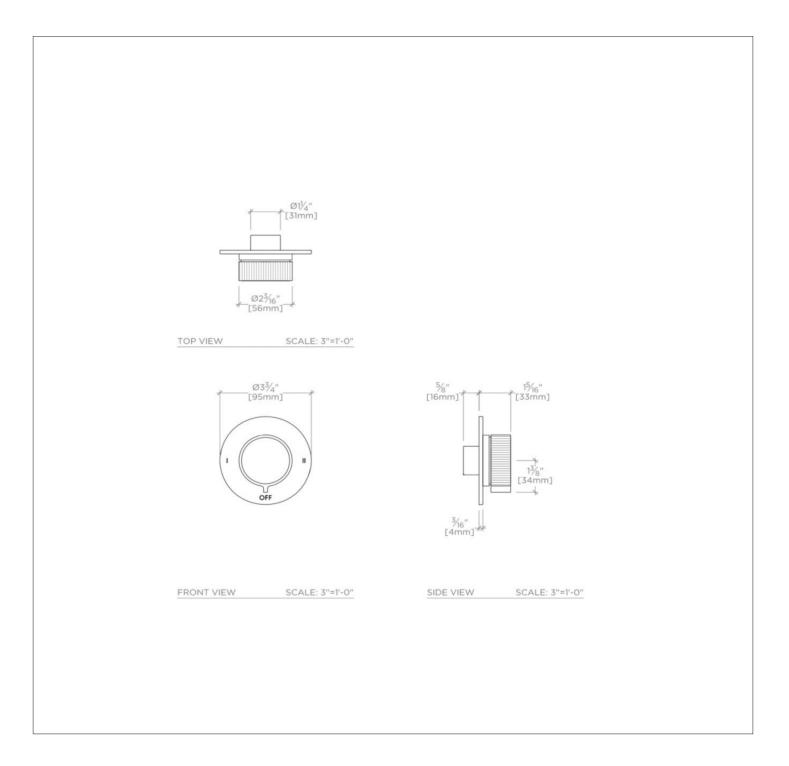

# B2T14D

Bond Union Series Two Way Diverter Trim with Enamel Guilloche Lines Knob Handle

#### **PRODUCT FEATURES**

Knob Handle

For use with a Thermostatic shower system and two waterway outlets such as a handshower, shower head, and tub spout Features Guilloche Lines combined with Enamel Knob Handle Stocked in Nickel and Brass

# BOND

Bond Union Series Two Way Diverter Trim with Enamel Guilloche Lines Knob Handle

## B2T14D