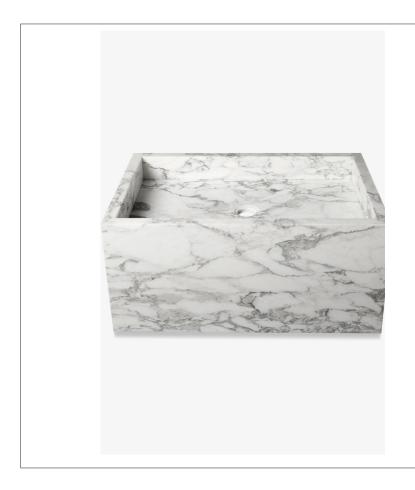

# Andro Rectangular Single Wall Mounted Marble Lavatory Sink

#### **INSPIRATION**

A floating stone sink crafted from the finest hand-selected marble. Concealed plumbing allows the eye to focus on the clean, minimal form itself.

#### PRODUCT FEATURES

Made from Arabescato or Soapstone Designed for Wall Mounted Faucets

Fabricated from a single slab

Please ensure suitable construction and installation takes into account the particular weight of this product. Item Weight: Arabescato 138 lbs., Soapstone 157 lbs.