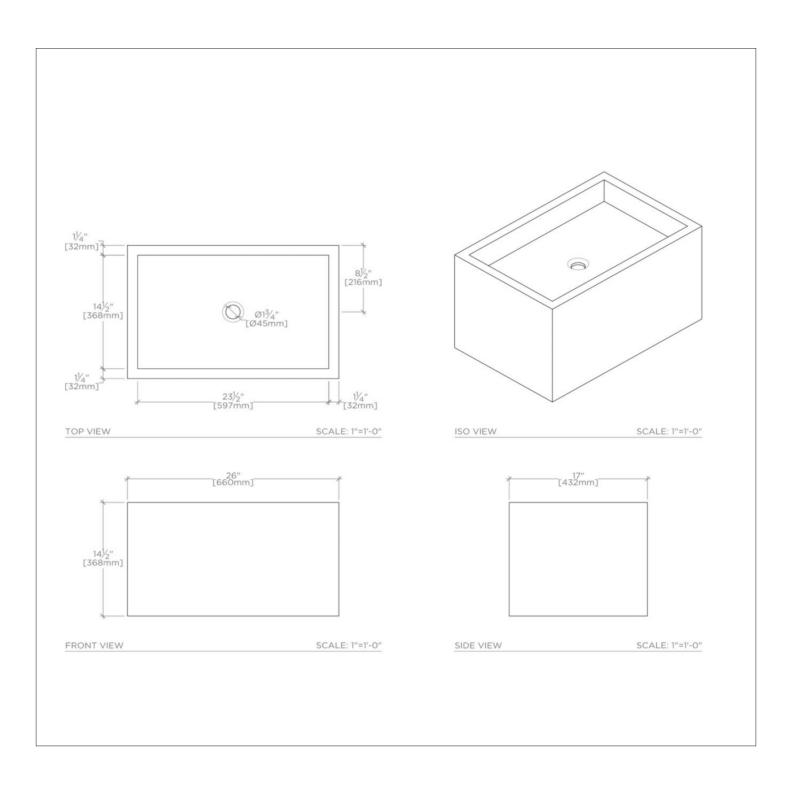

## **TECHNICAL DETAILS**

ADA Compliance: No
Bowl Shape: Rectangular
Drain Hole Depth: 2"
Drain Hole Diameter: 1 3/4"
Fitting Hole Configuration / Number: One Hole
Fittings Hole Diameter: 1 3/8"
Depth / Width: 20"
Height: 14 1/2"
Installation Type: Wall Mounted
Item Weight (Filled): 200.0 pounds
Length: 26"
Outer Rim Shape: Rectangular
Overflow Opening: No
Primary Material: Stone

Rough-in Waste Height Recommended: 19"