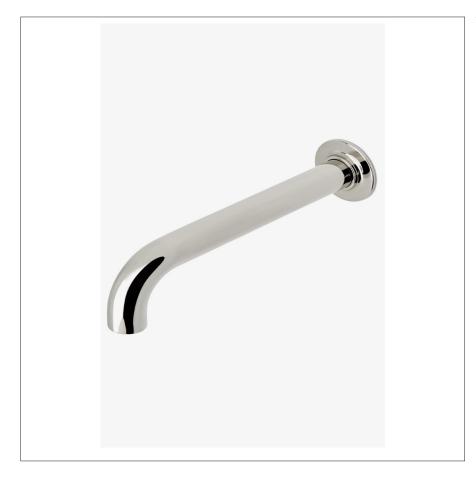

## **Bond Wall Mounted Tub Spout**

## PRODUCT FEATURES

Wall Mounted Stocked in Chrome, Nickel, Brass and Dark Nickel Unrestricted flow BOND BTS001

**Bond Wall Mounted Tub Spout** 