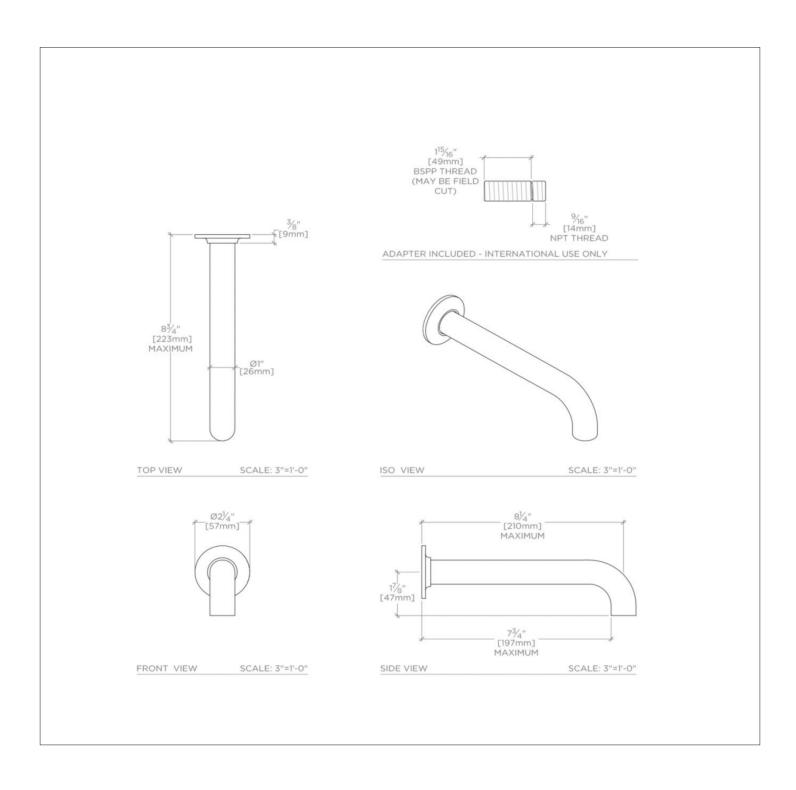

## TECHNICAL DETAILS

Fittings Hole Diameter: 1 3/8"
Inlet Connection Size: 1/2"
Inlet Connection Type: Male NPT
Number of Holes: One Hole
Primary Material: Brass
Water Pressure Maximum: 85.0 psi
Water Pressure Minimum: 20.0 psi
Water Pressure Recommended: 45.0 psi