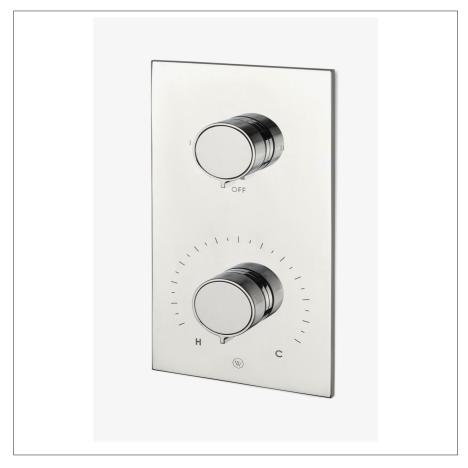

BOND BTH44A

Bond Tandem Series Integrated Thermostatic and Two Way Diverter Trim with Guilloche Lines Knob Handles

## **PRODUCT FEATURES**

**Knob Handles** 

Allows bather to adjust temperature of all waterway outlets with a hot limit safety stop providing anti-scald protection

Features Linear Guilloche Etching Knob Handles

Stocked in Nickel and Brass

Requires rough valve, sold separately: GUTH72 (USA) or GU72TH (UK/International)

BOND BTH44A

Bond Tandem Series Integrated Thermostatic and Two Way Diverter Trim with Guilloche Lines Knob Handles