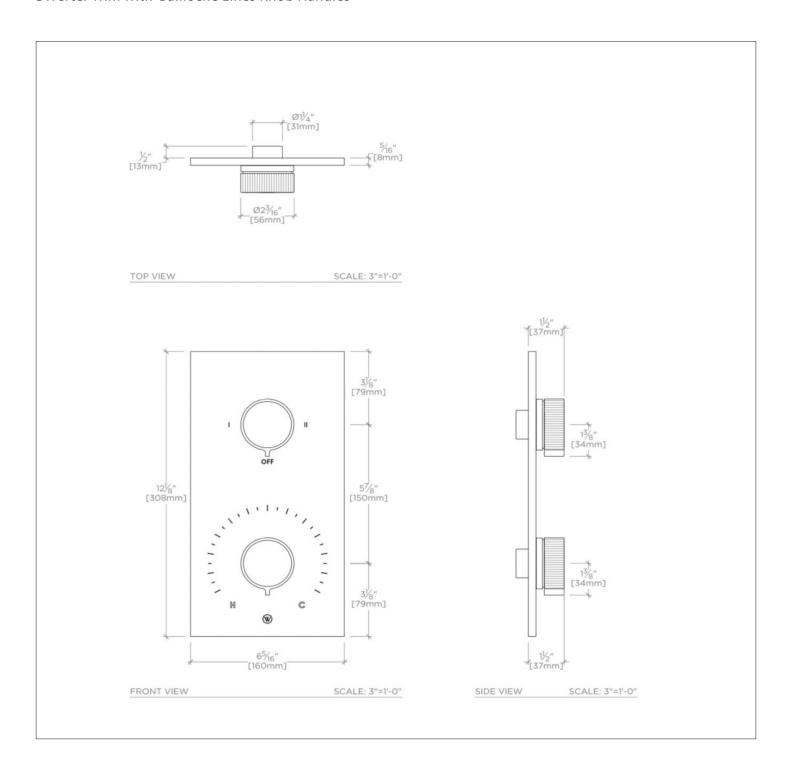

BOND BTH44A

Bond Tandem Series Integrated Thermostatic and Two Way Diverter Trim with Guilloche Lines Knob Handles

## TECHNICAL DETAILS

ADA Compliance: Yes Integrated Diverter: N Number of Holes: Two Hole Primary Material: Brass

Stocked in Nickel and Brass

Requires rough valve, sold separately: GUTH72 (USA) or GU72TH (UK/International)

BOND BTH44A

Bond Tandem Series Integrated Thermostatic and Two Way Diverter Trim with Guilloche Lines Knob Handles