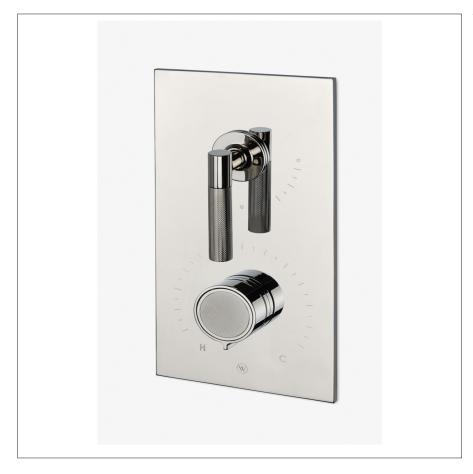

## WATERWORKS

BOND BTH32C

Bond Union Series Integrated Thermostatic and Volume Control Trim with Guilloche Link Knob and Lever Handles

## **PRODUCT FEATURES**

Knob and Lever Handles

Allows bather to adjust temperature of all waterway outlets with a hot limit safety stop providing anti-scald protection

Features Guilloche Link Pattern Lever and Knob Handles

Stocked in Nickel and Brass

Requires rough valve, sold separately: GUTH71 (USA) or GU71TH (UK/International)

BOND BTH32C

Bond Union Series Integrated Thermostatic and Volume Control Trim with Guilloche Link Knob and Lever Handles